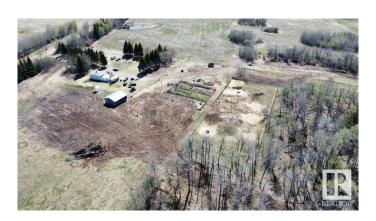

### \$529.900

3 Bedroom, 1.00 Bathroom, 1,008 sqft Rural on 160.00 Acres

None, Rural Westlock County, AB

This private 160 acres is near Long Island Lake. Lots of grass for your horses or cattle. There is 120/130 acres of pasture or hay-land. Good well. The home has lots of upgrades including windows, a renovated kitchen with white, soft-close cabinets, stainless appliances (gas stove), new sinks taps. Also some newer vinyl plank flooring thru'out the house. New shingles 2023. New soffits, faschia & eavestroughs 2024. There is a shop that needs some siding (seller is replacing some plywood panels and painting the exterior..) The land is very pretty and perfect for a hobby farm, raising some animals, riding your horses, enjoying the wildlife and living minutes from the lake in a very private setting!!