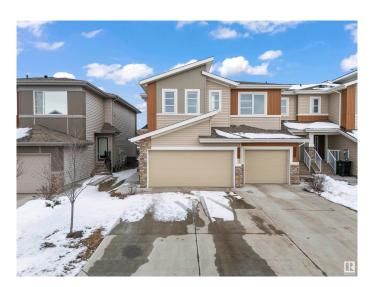

### \$469.000

3 Bedroom, 2.50 Bathroom, 1,542 sqft Single Family on 0.00 Acres

Cavanagh, Edmonton, AB

Located in the vibrant community of Cavanagh in SW Edmonton, this former Sterling Showhome is a beautifully maintained half-duplex offering 1,542 sq ft of thoughtfully designed living space. Built in 2020, it features 3 bedrooms, 2.5 bathrooms, and an open-concept main floor with stylish finishes, including vinyl plank and tile flooring. The upper level includes a convenient laundry room and a spacious primary suite with a 5-piece ensuite. The home also offers an unfinished basement for future development and a double attached garage. Situated on a west-facing lot and close to schools, shopping, and major roadways, this home blends comfort, quality, and location.

#### **Essential Information**

MLS® # E4429146 Price \$469,000

Bedrooms 3

Bathrooms 2.50

Full Baths 2

Half Baths 1

Square Footage 1,542

Acres 0.00

Year Built 2020

Type Single Family
Sub-Type Half Duplex
Style 2 Storey
Status Active

# **Community Information**

Address 3099 Checknita Way

Area Edmonton
Subdivision Cavanagh
City Edmonton
County ALBERTA

Province AB

Postal Code T6W 4E9