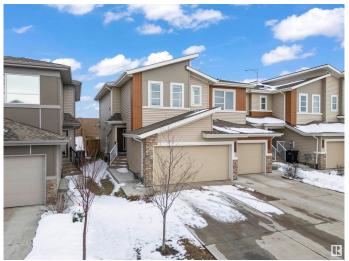

### \$469.000

3 Bedroom, 2.50 Bathroom, 1,542 sqft Single Family on 0.00 Acres

Cavanagh, Edmonton, AB

Located in the vibrant community of Cavanagh in SW Edmonton, this former Sterling Showhome is a beautifully maintained half-duplex offering 1,542 sq ft of thoughtfully designed living space. Built in 2020, it features 3 bedrooms, 2.5 bathrooms, and an open-concept main floor with stylish finishes, including vinyl plank and tile flooring. The upper level includes a convenient laundry room and a spacious primary suite with a 5-piece ensuite. The home also offers an unfinished basement for future development and a double attached garage. Situated on a west-facing lot and close to schools, shopping, and major roadways, this home blends comfort, quality, and location.

#### **Essential Information**

MLS® # E4429146 Price \$469,000

Bedrooms 3

Bathrooms 2.50

Full Baths 2

Half Baths 1

Square Footage 1,542

Acres 0.00

Year Built 2020

Type Single Family
Sub-Type Half Duplex
Style 2 Storey
Status Active

# **Community Information**

Address 3099 Checknita Way

Area Edmonton
Subdivision Cavanagh
City Edmonton
County ALBERTA

Province AB

Postal Code T6W 4E9