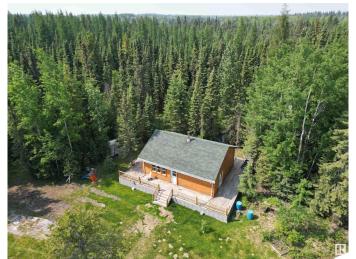

# \$335,000

1 Bedroom, 0.50 Bathroom, 734 sqft Rural on 38.30 Acres

None, Rural Yellowhead, AB

This private 38+ acre property is surrounded by mature spruce, poplar, pine, birch, larch, apple and willow trees, plus wild raspberries, strawberries, and saskatoons is home to a stunning log house built in 2017. Unfinished you can customize the space to your liking. The home features a cozy woodstove, a wraparound deck, beautiful log siding, and decorative log railings. Also included are a 40-foot C-can, two storage sheds, and additional building materials to complete interior. This exceptional property is located just off the pavement, less than an hour from Edmonton, under an hour from Edson, and only minutes from Chip Lake. Whether you're looking for a weekend getaway or a year-round retreat, this is the perfect place to unwind. Home is currently off-grid, services available at the road if desired. Want more land? We've got you covered. 2 titles. See E4414372 for cabin and 17 acres only. Game cameras on site!! Please follow posted signage.