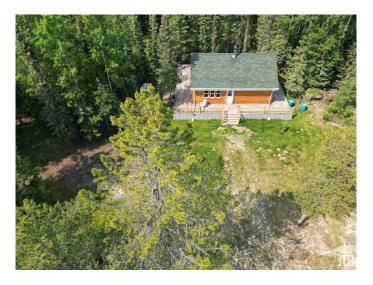

# \$335,000

1 Bedroom, 0.50 Bathroom, 734 sqft Rural on 38.30 Acres

None, Rural Yellowhead, AB

This private 38+ acre property is surrounded by mature spruce, poplar, pine, birch, larch, apple and willow trees, plus wild raspberries, strawberries, and saskatoons is home to a stunning log house built in 2017. Unfinished you can customize the space to your liking. The home features a cozy woodstove, a wraparound deck, beautiful log siding, and decorative log railings. Also included are a 40-foot C-can, two storage sheds, and additional building materials to complete interior. This exceptional property is located just off the pavement, less than an hour from Edmonton, under an hour from Edson, and only minutes from Chip Lake. Whether you're looking for a weekend getaway or a year-round retreat, this is the perfect place to unwind. Home is currently off-grid, services available at the road if desired. Want more land? We've got you covered. 2 titles. See E4414372 for cabin and 17 acres only. Game cameras on site!! Please follow posted signage.