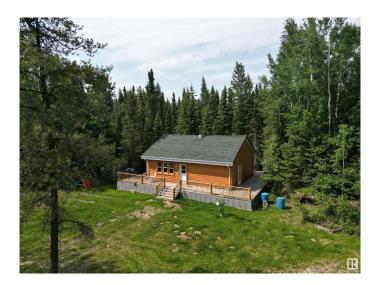

# \$335,000

1 Bedroom, 0.50 Bathroom, 734 sqft Rural on 38.30 Acres

None, Rural Yellowhead, AB

This private 38+ acre property is surrounded by mature spruce, poplar, pine, birch, larch, apple and willow trees, plus wild raspberries, strawberries, and saskatoons is home to a stunning log house built in 2017. Unfinished you can customize the space to your liking. The home features a cozy woodstove, a wraparound deck, beautiful log siding, and decorative log railings. Also included are a 40-foot C-can, two storage sheds, and additional building materials to complete interior. This exceptional property is located just off the pavement, less than an hour from Edmonton, under an hour from Edson, and only minutes from Chip Lake. Whether you're looking for a weekend getaway or a year-round retreat, this is the perfect place to unwind. Home is currently off-grid, services available at the road if desired. Want more land? We've got you covered. 2 titles. See E4414372 for cabin and 17 acres only. Game cameras on site!! Please follow posted signage.