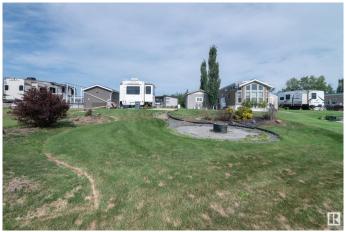

#### \$149,702

0 Bedroom, 0.00 Bathroom, Rural on 0.15 Acres

Trestle Creek Golf Resort, Rural Parkland County, AB

ULTIMATE PLAYGROUND…...JUST 1 HOUR WEST OF THE CITYâ€I..SPECTACULAR GOLF RESORTâ€I.MULTIPLE AMENITIES….SOUGHT AFTER LAKESIDE LOCATION….BACKS WATER…. ~!WELCOME HOME!~ This RV lot is owned. not leased and has THOUSANDS of dollars spent. Concrete parking pad, cozy fire-pit area, shed for storage 12 x 12 with roll up door for the golf cart, and all the extra toys… all set on what I would argue THE BEST LOT IN THE ENTIRE DEVELOPMENT!!! Area has a 27 hole gold course, lake and water park (like seriously… the families memories to be made are priceless!). There is an option to purchase the RV\* The second you arrive, be sure to feel your blood pressure drop.. and life at the resort to take over!~