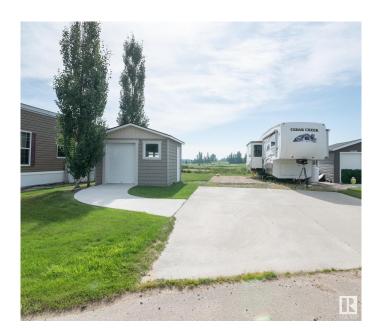

#### \$149,702

0 Bedroom, 0.00 Bathroom, Rural on 0.15 Acres

Trestle Creek Golf Resort, Rural Parkland County, AB

ULTIMATE PLAYGROUND…...JUST 1 HOUR WEST OF THE CITYâ€I..SPECTACULAR GOLF RESORTâ€I.MULTIPLE AMENITIES….SOUGHT AFTER LAKESIDE LOCATION….BACKS WATER…. ~!WELCOME HOME!~ This RV lot is owned. not leased and has THOUSANDS of dollars spent. Concrete parking pad, cozy fire-pit area, shed for storage 12 x 12 with roll up door for the golf cart, and all the extra toys… all set on what I would argue THE BEST LOT IN THE ENTIRE DEVELOPMENT!!! Area has a 27 hole gold course, lake and water park (like seriously… the families memories to be made are priceless!). There is an option to purchase the RV\* The second you arrive, be sure to feel your blood pressure drop.. and life at the resort to take over!~

## **Exterior**

Exterior Features Flat Site, Golf Nearby, See Remarks