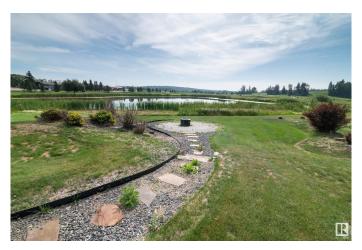

#### \$149,702

0 Bedroom, 0.00 Bathroom, Rural on 0.15 Acres

Trestle Creek Golf Resort, Rural Parkland County, AB

ULTIMATE PLAYGROUND…...JUST 1 HOUR WEST OF THE CITYâ€I..SPECTACULAR GOLF RESORTâ€I.MULTIPLE AMENITIES….SOUGHT AFTER LAKESIDE LOCATION….BACKS WATER…. ~!WELCOME HOME!~ This RV lot is owned. not leased and has THOUSANDS of dollars spent. Concrete parking pad, cozy fire-pit area, shed for storage 12 x 12 with roll up door for the golf cart, and all the extra toys… all set on what I would argue THE BEST LOT IN THE ENTIRE DEVELOPMENT!!! Area has a 27 hole gold course, lake and water park (like seriously… the families memories to be made are priceless!). There is an option to purchase the RV\* The second you arrive, be sure to feel your blood pressure drop.. and life at the resort to take over!~