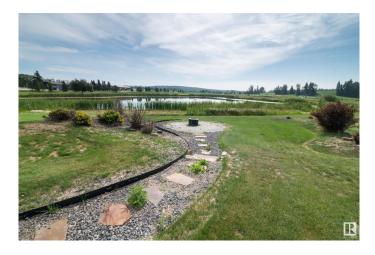

### \$149,702

0 Bedroom, 0.00 Bathroom, Rural on 0.15 Acres

Trestle Creek Golf Resort, Rural Parkland County, AB

ULTIMATE PLAYGROUNDâ€I..JUST 1 HOUR WEST OF THE CITYâ€I..SPECTACULAR GOLF RESORT….MULTIPLE AMENITIESâ€I.SOUGHT AFTER LAKESIDE LOCATION….BACKS WATER…. ~!WELCOME HOME!~ This RV lot is owned. not leased and has THOUSANDS of dollars spent. Concrete parking pad, cozy fire-pit area, shed for storage 12 x 12 with roll up door for the golf cart, and all the extra toys… all set on what I would argue THE BEST LOT IN THE ENTIRE DEVELOPMENT!!! Area has a 27 hole gold course, lake and water park (like seriously… the families memories to be made are priceless!). There is an option to purchase the RV\* The second you arrive, be sure to feel your blood pressure drop.. and life at the resort to take over!~

## Exterior

Exterior Features Flat Site, Golf Nearby, See Remarks