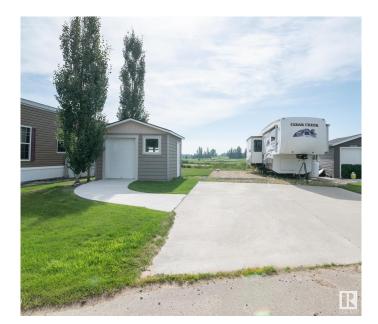

### \$149,702

0 Bedroom, 0.00 Bathroom, Rural on 0.15 Acres

Trestle Creek Golf Resort, Rural Parkland County, AB

ULTIMATE PLAYGROUNDâ€I..JUST 1 HOUR WEST OF THE CITYâ€I..SPECTACULAR GOLF RESORT….MULTIPLE AMENITIESâ€I.SOUGHT AFTER LAKESIDE LOCATION….BACKS WATER…. ~!WELCOME HOME!~ This RV lot is owned. not leased and has THOUSANDS of dollars spent. Concrete parking pad, cozy fire-pit area, shed for storage 12 x 12 with roll up door for the golf cart, and all the extra toys… all set on what I would argue THE BEST LOT IN THE ENTIRE DEVELOPMENT!!! Area has a 27 hole gold course, lake and water park (like seriously… the families memories to be made are priceless!). There is an option to purchase the RV\* The second you arrive, be sure to feel your blood pressure drop.. and life at the resort to take over!~

## Exterior

Exterior Features Flat Site, Golf Nearby, See Remarks