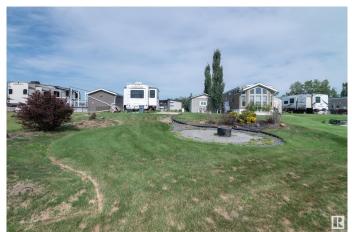

### \$149,702

0 Bedroom, 0.00 Bathroom, Rural on 0.15 Acres

Trestle Creek Golf Resort, Rural Parkland County, AB

ULTIMATE PLAYGROUNDâ€I..JUST 1 HOUR WEST OF THE CITYâ€I..SPECTACULAR GOLF RESORT….MULTIPLE AMENITIESâ€I.SOUGHT AFTER LAKESIDE LOCATION….BACKS WATER…. ~!WELCOME HOME!~ This RV lot is owned. not leased and has THOUSANDS of dollars spent. Concrete parking pad, cozy fire-pit area, shed for storage 12 x 12 with roll up door for the golf cart, and all the extra toys… all set on what I would argue THE BEST LOT IN THE ENTIRE DEVELOPMENT!!! Area has a 27 hole gold course, lake and water park (like seriously… the families memories to be made are priceless!). There is an option to purchase the RV\* The second you arrive, be sure to feel your blood pressure drop.. and life at the resort to take over!~

## Exterior

Exterior Features Flat Site, Golf Nearby, See Remarks