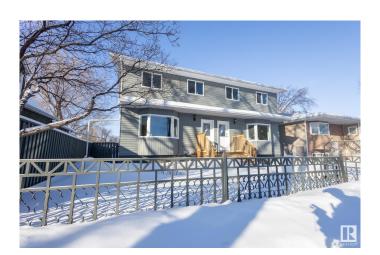

## \$839.900

8 Bedroom, 5.00 Bathroom, 2,104 sqft Single Family on 0.00 Acres

Calder, Edmonton, AB

Investors and savvy home buyers - welcome to vibrant and mature Calder and Welcome Home! A rare find that offers four self-contained units, located on a quiet street with mature trees, this two storey side-by-side duplex saw lots of recent upgrades including furnaces, hot water tanks, kitchens, appliances, laundries, bathrooms, doors, paint and trim, lighting fixtures, flooring, roof, windows, and so much more! Enjoy your summer nights on a brand new deck with access to a back yard and a four car garage with extra parking pads for your visitors or tenants. Live in one unit and rent the other three! This property needs to be seen in person to be fully appreciated! \*Some photos are virtually staged\*

Year Built 1986

Type Single Family

Sub-Type Duplex Side By Side

Style 2 Storey
Status Active

## **Amenities**

Amenities Deck, Detectors Smoke

Parking Spaces 8

Parking Parking Pad Cement/Paved, Quad or More Detached

#### **Exterior**

Exterior Wood, Stucco, Vinyl

Exterior Features Back Lane, Schools, Shopping Nearby

Roof Asphalt Shingles

Construction Wood, Stucco, Vinyl

Foundation Wood