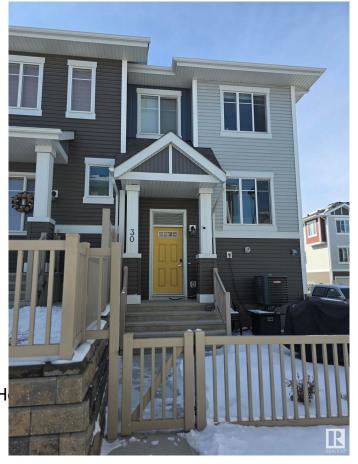

#### \$359,900

2 Bedroom, 2.50 Bathroom, 1,256 sqft Condo / Townhouse on 0.00 Acres

Chappelle Area, Edmonton, AB

Welcome to this stunning open-concept townhome in the sought-after community of Chappelle! This 2 bedroom, 2.5 bathroom home offers a private fenced yard, an attached 2-car garage, in-suite laundry, low condo fees, and the comfort of Air Conditioning. The unit features a spacious living room, modern kitchen, two bedrooms with attached full bathroom, and plenty of storage. With quality finishes, stainless steel appliances, and laminate flooring. Perfectly located, you're steps away from serene ponds, walking trails, and community gardens, with easy access to schools, transit, and the Henday. Residents also enjoy access to Chappelle Gardens' recreation centre, skating rink, and more.

#### **Exterior**

Exterior Wood, Vinyl

Exterior Features Corner Lot, Golf Nearby, La

**Shopping Nearby** 

Roof Asphalt Shingles

Construction Wood, Vinyl

Foundation Concrete Perimeter