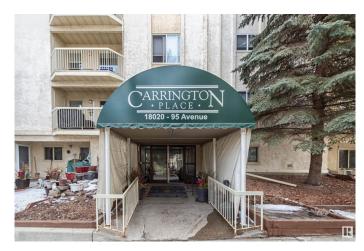

# \$155,900 - 18020 95 Avenue, Edmonton

MLS® #E4428045

### \$155,900

2 Bedroom, 2.00 Bathroom, 1,067 sqft Condo / Townhouse on 0.00 Acres

La Perle, Edmonton, AB

Welcome to this top-floor 2-bed, 2-bath condo in La Perle! Offering 1,067 sqft of stylish living, this unit features air conditioning and modern upgrades, including tile flooring, upgraded countertops, and stainless steel appliances. The spacious layout is perfect for comfortable living, with a bright living area and a private balcony. Enjoy fantastic building amenities like an indoor pool, hot tub, sauna, and exercise room. Tenant-occupied with a tenant who would love to stay, making this a fantastic investment opportunity! Conveniently located near West Edmonton Mall, transit, and major routes. Don't miss out!

## **Community Information**

Address 18020 95 Avenue

Area Edmonton
Subdivision La Perle
City Edmonton
County ALBERTA

Province AB

Postal Code T5T 6B2