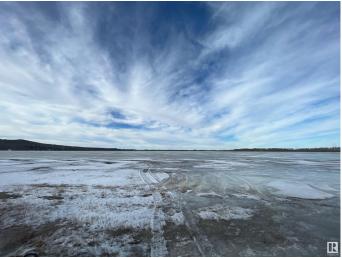

#### \$149,900

3 Bedroom, 1.00 Bathroom, 1,184 sqft Rural on 0.17 Acres

None, Rural Minburn County, AB

Enjoy the sunsets on the lake and your very own private beach on this waterfront property! Great summer getaway with this 1184 sq ft 3 bedroom 1.5 story. Full west facing deck to enjoy the beach from. Exterior has been recently painted, newer flooring throughout main floor. Property has its own well (needs servicing) plus a separate RV plug and ample parking for an RV or other vehicles. Great property to spend the summers at, plus wonderful skidooing access to multiple lakes close by. An abundance of wildlife and natural habitat in the area. Great highway access, just off highway 16 and just over an hour to Edmonton, and 25 mins to Vegreville!

## Exterior

| Exterior          | Wood                                        |
|-------------------|---------------------------------------------|
| Exterior Features | Backs Onto Lake, Lake View, Private Setting |
| Construction      | Wood                                        |
| Foundation        | Concrete Perimeter, See Remarks             |