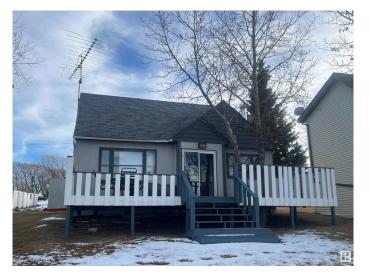

#### \$149,900

3 Bedroom, 1.00 Bathroom, 1,184 sqft Rural on 0.17 Acres

None, Rural Minburn County, AB

Enjoy the sunsets on the lake and your very own private beach on this waterfront property! Great summer getaway with this 1184 sq ft 3 bedroom 1.5 story. Full west facing deck to enjoy the beach from. Exterior has been recently painted, newer flooring throughout main floor. Property has its own well (needs servicing) plus a separate RV plug and ample parking for an RV or other vehicles. Great property to spend the summers at, plus wonderful skidooing access to multiple lakes close by. An abundance of wildlife and natural habitat in the area. Great highway access, just off highway 16 and just over an hour to Edmonton, and 25 mins to Vegreville!

## Exterior

| Exterior          | Wood                                        |
|-------------------|---------------------------------------------|
| Exterior Features | Backs Onto Lake, Lake View, Private Setting |
| Construction      | Wood                                        |
| Foundation        | Concrete Perimeter, See Remarks             |