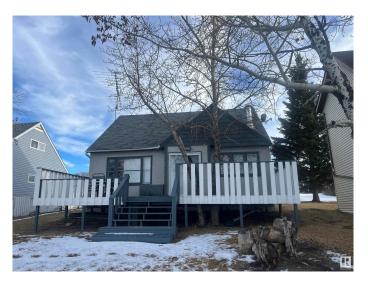

#### \$149,900

3 Bedroom, 1.00 Bathroom, 1,184 sqft Rural on 0.17 Acres

None, Rural Minburn County, AB

Enjoy the sunsets on the lake and your very own private beach on this waterfront property! Great summer getaway with this 1184 sq ft 3 bedroom 1.5 story. Full west facing deck to enjoy the beach from. Exterior has been recently painted, newer flooring throughout main floor. Property has its own well (needs servicing) plus a separate RV plug and ample parking for an RV or other vehicles. Great property to spend the summers at, plus wonderful skidooing access to multiple lakes close by. An abundance of wildlife and natural habitat in the area. Great highway access, just off highway 16 and just over an hour to Edmonton, and 25 mins to Vegreville!

## Exterior

| Exterior          | Wood                                        |
|-------------------|---------------------------------------------|
| Exterior Features | Backs Onto Lake, Lake View, Private Setting |
| Construction      | Wood                                        |
| Foundation        | Concrete Perimeter, See Remarks             |