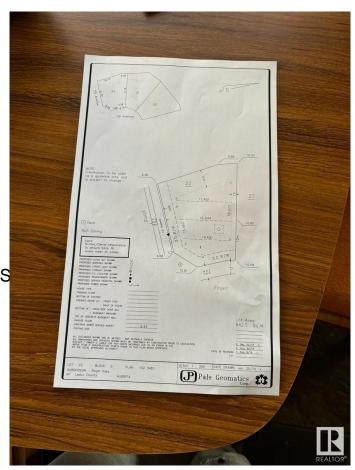

### \$349,000

0 Bedroom, 0.00 Bathroom, Rural on 0.16 Acres

Royal Oaks\_LEDU, Rural Leduc County, AB

Welcome to Royal Oaks Corner Lot â€" an exceptional opportunity to build your Custom-built dream Home. Enjoy the added benefits of green space and walking trails at the rear of the property. The lot is serviced with municipal water and sewer, ensuring convenience and reliability. With its prime location, you're only approximately 10 minutes from Edmonton International Airport, Costco, and other major amenities. Public transportation options are close by, and you'll be just 5-6 minutes from Edmonton South Common, which offers free Wi-Fi parks, a 2.5-acre playground, restaurants, and more. Royal Oaks is a prestigious neighborhood with multimillion-dollar homes, making it the perfect place to build the home you've always dreamed of. Don't miss out on this incredible opportunity!.

#### **Essential Information**

MLS® # E4427897 Price \$349,000

Bathrooms 0.00
Acres 0.16
Type Rural

Sub-Type Vacant Lot/Land

Status Active

## **Community Information**

Address 3004 59 Ave

Area Rural Leduc County

Subdivision Royal Oaks\_LEDU

City Rural Leduc County

County ALBERTA

Province AB

Postal Code T4X 0X9