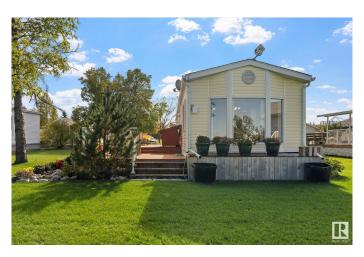

### \$199,000

3 Bedroom, 1.00 Bathroom, 914 sqft Rural on 0.42 Acres

Lakeshore Cove, Rural Lac Ste. Anne County, AB

Here's your opportunity to own a Lakeside property. This well-maintained home features 3 bedrooms, 1 bathroom, and an open-concept living, dining, and kitchen area. The views of the lake are simply breathtaking! Included in the price are most appliances, furniture, a 2019 John Deere riding mower and a FLOATING DOCK, making this a true turnkey property. As a 20% owner in this bare-land condo association, you'II own not only your lot and home, but also a portion of the common areas. These include acres of green space behind the lot and a large waterfront parcel with 700 feet of Lake Frontage. Located west of Edmonton, just West out of Alberta Beach on the Southside of Lac Ste. Anne Lake. This property offers the perfect lakeside living experience. The lake without the crowd. Don't miss out!