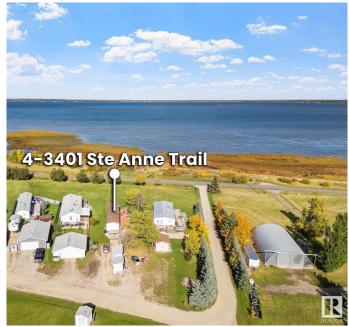

### \$199,000

3 Bedroom, 1.00 Bathroom, 914 sqft Rural on 0.42 Acres

Lakeshore Cove, Rural Lac Ste. Anne County, AB

Here's your opportunity to own a Lakeside property. This well-maintained home features 3 bedrooms, 1 bathroom, and an open-concept living, dining, and kitchen area. The views of the lake are simply breathtaking! Included in the price are most appliances, furniture, a 2019 John Deere riding mower and a FLOATING DOCK, making this a true turnkey property. As a 20% owner in this bare-land condo association, you'II own not only your lot and home, but also a portion of the common areas. These include acres of green space behind the lot and a large waterfront parcel with 700 feet of Lake Frontage. Located west of Edmonton, just West out of Alberta Beach on the Southside of Lac Ste. Anne Lake. This property offers the perfect lakeside living experience. The lake without the crowd. Don't miss out!

# **Community Information**

Address 4 3401 Ste. Anne Trail

Area Rural Lac Ste. Anne County

Subdivision Lakeshore Cove

City Rural Lac Ste. Anne County

County ALBERTA

Province AB

Postal Code T0E 0A1