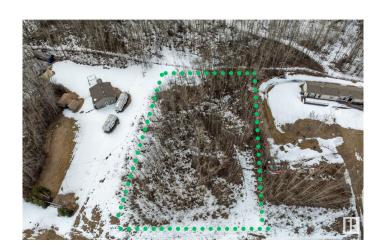

## \$85,900

0 Bedroom, 0.00 Bathroom, Rural on 1.02 Acres

Lakeview Place, Rural Lac Ste. Anne County, AB

Ready to build your peaceful oasis away from the city bustle? Your 1.02 acres of treed land awaits! Nestled at the end of a quiet road (Sainte Anne Trail) in the greatly sought after Lakeview Place community, your private sanctuary is only minutes to Alberta Beach & Lac Ste. Anne. Power & Gas to the property line. So it won't take much to get connected once you've cleared your lot for residential development. Can you picture building your dream Country Home? This land and location can start making that dream a reality.