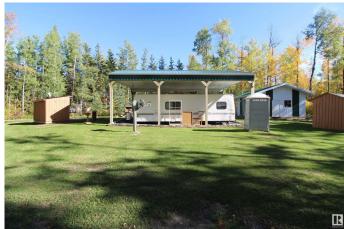

## \$184,900

0 Bedroom, 0.00 Bathroom, Rural on 1.00 Acres

Lessard Lake Estates, Rural Lac Ste. Anne County, AB

SUMMER READY Campground LAKE LOT, developed to maximize Lake Life enjoyment! Bring your RV and set it up as a permanent companion to the well cared for Topaz T290 (2000) unit included in this offering. This cleared, leveled, landscaped for privacy, 1-acre Lessard Lake Estates lot is RV perfection: Power, Drilled Well, Holding Tank and Outhouse on site. 36'x24' Pole Shelter and 20'x20' Shop both w/ metal roofs (built by Goodon), Sheds and firewood storage w/ front gate, sets this property apart! Ample space to establish additional RV stations and park vehicles/trailers. Frustrated with finding and making reservations in suitable Campgrounds? Tired of storing the RV and Toys? Your dedicated campground awaits less than an hour WEST of Edmonton where you can fish, boat, tube, ski, ice fish, snowmobile, repeat . . . and make MEMORIES AT THE LAKE. Drive-in, Plug-in, Relax-in! Grow your family. Grow your family camp. Enjoy all Lessard Lake has to offer!

## **Exterior**

Exterior Features Boating, Park/Reserve, Paved Lane, Private Setting, Recreation Use,

See Remarks