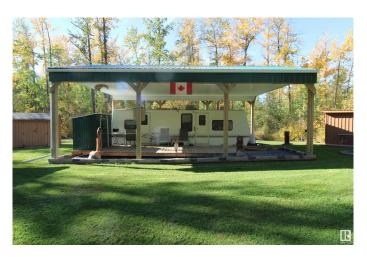

## \$184,900

0 Bedroom, 0.00 Bathroom, Rural on 1.00 Acres

Lessard Lake Estates, Rural Lac Ste. Anne County, AB

SUMMER READY Campground LAKE LOT, developed to maximize Lake Life enjoyment! Bring your RV and set it up as a permanent companion to the well cared for Topaz T290 (2000) unit included in this offering. This cleared, leveled, landscaped for privacy, 1-acre Lessard Lake Estates lot is RV perfection: Power, Drilled Well, Holding Tank and Outhouse on site. 36'x24' Pole Shelter and 20'x20' Shop both w/ metal roofs (built by Goodon), Sheds and firewood storage w/ front gate, sets this property apart! Ample space to establish additional RV stations and park vehicles/trailers. Frustrated with finding and making reservations in suitable Campgrounds? Tired of storing the RV and Toys? Your dedicated campground awaits less than an hour WEST of Edmonton where you can fish, boat, tube, ski, ice fish, snowmobile, repeat . . . and make MEMORIES AT THE LAKE. Drive-in, Plug-in, Relax-in! Grow your family. Grow your family camp. Enjoy all Lessard Lake has to offer!

## **Exterior**

Exterior Features Boating, Park/Reserve, Paved Lane, Private Setting, Recreation Use,

See Remarks