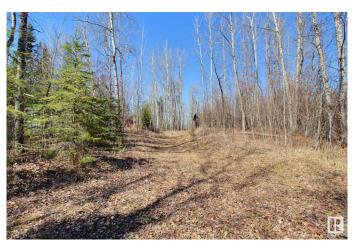

### \$75,000

0 Bedroom, 0.00 Bathroom, Rural on 0.19 Acres

Silver Sands, Rural Lac Ste. Anne County, AB

Welcome to Poppy Place! This lot has already been cleared, and is ready to build on (perfect for a walkout). There is direct access to the walking path to the lake from the back of this property. Temporary power and a 350 gallon septic holding tank are already on site. There is a 12'x16' shed with power that is moveable, and sold with the property. Silver Sands Golf Course is nearby, and there is the opportunity for activities on the lake year round. Please refer to Silver Sands land use bylaws for permitted use and building guidelines.

#### **Exterior**

Exterior Features Backs Onto Park/Trees, Beach Access, Boating, Golf Nearby, Lake

Access Property, No Through Road, Not Fenced, Not Landscaped