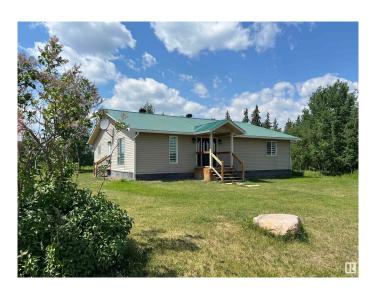

#### \$399,900

3 Bedroom, 2.00 Bathroom, 1,875 sqft Rural on 4.00 Acres

None, Rural Barrhead County, AB

**COMPLETELY RENOVATED 3br2ba** BUNGALOW on FOUR ACRES of treed and FENCED property! The main floor of this property features a large living room, open kitchen with CUSTOM BUILT CABINETS and SOFT CLOSE DRAWERS, two bedrooms with a four piece bath and a primary bedroom with a three piece ENSUITE and a WALK IN CLOSET. Downstairs is a partial unfinished basement for storage or potential development for a fourth bedroom. Newer furnace and water heater. Lovely yard set back from the highway with NEW WELL, mature trees and a FENCED DOG RUN. Pasture space at the front of the property offers great potential for a couple horses. ON PAVEMENT just off Hwy 651, close to Lake Nakamun and 12 km west of Busby with easy access to Westlock or Barrhead. MOVE IN READY - all it needs is you!

## **Essential Information**

MLS® # E4427392 Price \$399,900

Bedrooms 3
Bathrooms 2.00

Full Baths 2

Square Footage 1,875

Acres 4.00 Year Built 2021 Type Rural

Sub-Type Detached Single Family

Style Bungalow

## **Exterior**

Exterior Wood

Exterior Features Fenced, Treed Lot, See Remarks

Construction Wood

Foundation Concrete Perimeter