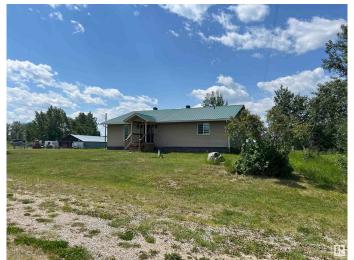

#### \$399,900

3 Bedroom, 2.00 Bathroom, 1,875 sqft Rural on 4.00 Acres

None, Rural Barrhead County, AB

**COMPLETELY RENOVATED 3br2ba** BUNGALOW on FOUR ACRES of treed and FENCED property! The main floor of this property features a large living room, open kitchen with CUSTOM BUILT CABINETS and SOFT CLOSE DRAWERS, two bedrooms with a four piece bath and a primary bedroom with a three piece ENSUITE and a WALK IN CLOSET. Downstairs is a partial unfinished basement for storage or potential development for a fourth bedroom. Newer furnace and water heater. Lovely yard set back from the highway with NEW WELL, mature trees and a FENCED DOG RUN. Pasture space at the front of the property offers great potential for a couple horses. ON PAVEMENT just off Hwy 651, close to Lake Nakamun and 12 km west of Busby with easy access to Westlock or Barrhead. MOVE IN READY - all it needs is you!

## **Exterior**

Exterior Wood

Exterior Features Fenced, Treed Lot, See Remarks

Construction Wood

Foundation Concrete Perimeter