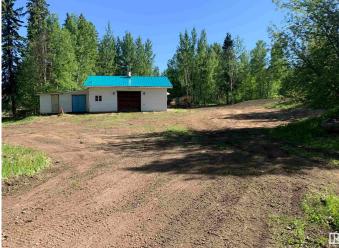

### \$199,000

0 Bedroom, 0.00 Bathroom, Rural on 5.46 Acres

Home Acres, Rural Lac Ste. Anne County, AB

5.46 ACREAGE WITH GARAGE IN HOME ACRES. Less than 1 hour from Edmonton this property is the perfect PRIVATE get away. Recent landscaping has opened up some beautiful level areas while maintaining the privacy and serenity of the treed lot. Build your dream home or bring your RV. Zoned for upto 3 RV's. Property has a DRILLED WELL and ELECTRICAL. Natural gas is at the property line. Garage has 10' high ceiling with a propane overhead forced air furnace. Experience a wonderful mix of spruce, pine, tamarack, birch, poplar and some hazelnuts. Property is within 1 km of 2 boat launches on Lac Ste. Anne. WALK TO THE LAKE. Garage electrical has been recently updated.