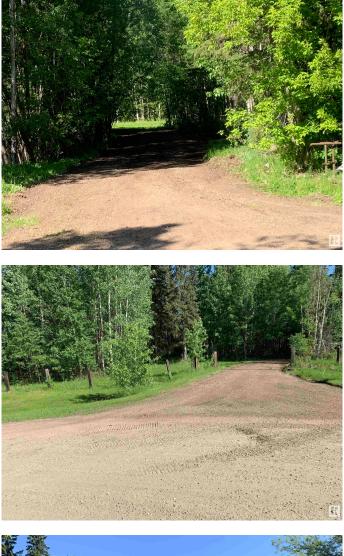

### \$199,000

0 Bedroom, 0.00 Bathroom, Rural on 5.46 Acres

Home Acres, Rural Lac Ste. Anne County, AB

5.46 ACREAGE WITH GARAGE IN HOME ACRES. Less than 1 hour from Edmonton this property is the perfect PRIVATE get away. Recent landscaping has opened up some beautiful level areas while maintaining the privacy and serenity of the treed lot. Build your dream home or bring your RV. Zoned for upto 3 RV's. Property has a DRILLED WELL and ELECTRICAL. Natural gas is at the property line. Garage has 10' high ceiling with a propane overhead forced air furnace. Experience a wonderful mix of spruce, pine, tamarack, birch, poplar and some hazelnuts. Property is within 1 km of 2 boat launches on Lac Ste. Anne. WALK TO THE LAKE. Garage electrical has been recently updated.

## Exterior

Exterior Features Backs Onto Park/Trees, No Back Lane, Playground Nearby, Private Setting, Partially Fenced