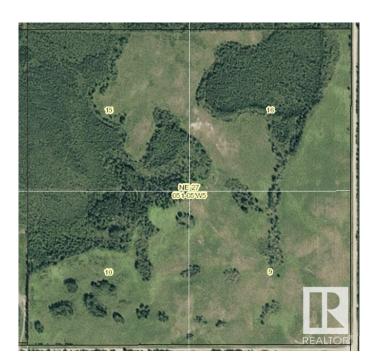

### \$465,000

0 Bedroom, 0.00 Bathroom, Rural on 156.00 Acres

None, Rural Parkland County, AB

Looking for more grass for your cattle? Just a mile south of Highway 627 on Range Road 52, this quarter section is ideal pasture and easily accessible. The owners last grazed it in 2023 so the pasture is in good shape. This rolling quarter could also be a rural getaway, with a nice mixture of open area and heavily treed areas.

## **Community Information**

Address 51456 Range Road 52
Area Rural Parkland County

Subdivision None

City Rural Parkland County

County ALBERTA

Province AB

Postal Code T0E 2H0