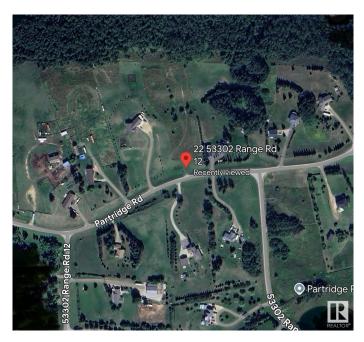

#### \$225,000

0 Bedroom, 0.00 Bathroom, Rural on 3.21 Acres

Partridge Place, Rural Parkland County, AB

3.21 acres! Only 12 minutes North-West of Stony Plain. This beautiful lot is perfectly positioned, backing onto a forested reserve, with no neighbors behind. This is the perfect walkout piece of paradise to build your vision. Sit back, enjoy the sunset & views of nature in this prestigious and peaceful setting. Quick access to the Yellowhead. Grow your own nutrition, breathe in the fresh country air, this is what living the dream looks like!

## **Community Information**

| Address     | 22 53302 Rge Rd 12    |
|-------------|-----------------------|
| Area        | Rural Parkland County |
| Subdivision | Partridge Place       |
| City        | Rural Parkland County |
| County      | ALBERTA               |
| Province    | AB                    |
| Postal Code | T7Y 0B9               |