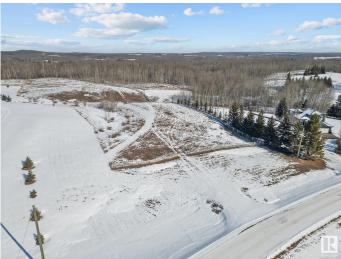

#### \$225,000

0 Bedroom, 0.00 Bathroom, Rural on 3.21 Acres

Partridge Place, Rural Parkland County, AB

3.21 acres! Only 12 minutes North-West of Stony Plain. This beautiful lot is perfectly positioned, backing onto a forested reserve, with no neighbors behind. This is the perfect walkout piece of paradise to build your vision. Sit back, enjoy the sunset & views of nature in this prestigious and peaceful setting. Quick access to the Yellowhead. Grow your own nutrition, breathe in the fresh country air, this is what living the dream looks like!

#### Exterior

Exterior Features Private Setting