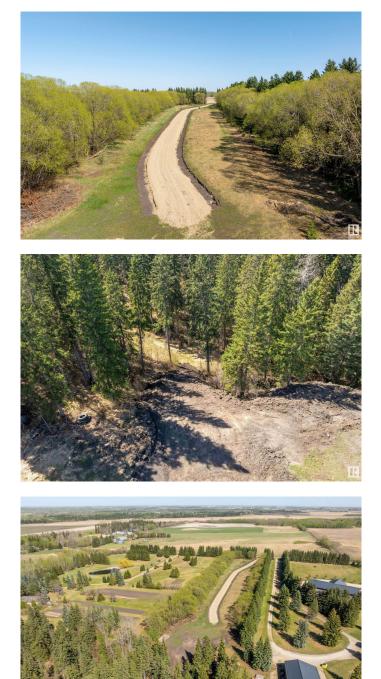

## \$220,000

0 Bedroom, 0.00 Bathroom, Rural on 4.38 Acres

None, Rural Wetaskiwin County, AB

Welcome to this prime lot in Wetaskiwin County. Discover the perfect blend of privacy, nature, and convenience with this stunning 4.38-acre vacant lot nestled in Wetaskiwin County. Fully treed and thoughtfully maintained, this property offers a serene escape with minimal upkeep required. The newly installed gravel driveway provides easy access to the designated build site, which is already equipped with services to simplify your construction plans. The lot's walkout design offers the opportunity to create a home with picturesque views and natural landscaping. A newly drilled well with a pump ensures reliable water access, and a thoughtfully constructed root cellar built into the hillside offers excellent storage options. Located near Wetaskiwin, this property provides a perfect balance of peaceful seclusion and convenient access to local amenities. Whether you're looking to build your dream home, a private retreat, or an investment property, this exceptional lot offers endless potential.