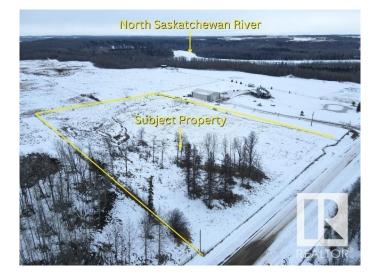

### \$75,000

0 Bedroom, 0.00 Bathroom, Rural on 4.99 Acres

None, Rural Brazeau County, AB

This beautiful 5 acre parcel is located only 11 miles NE of Drayton Valley! The parcel has nice contour with trees in the Northwest corner and a nice view to the East. Build your dream home or just secure land for weekend getaways. Any applicable GST to be the responsibility of the Buyer.

## Exterior Features Sloping Lot