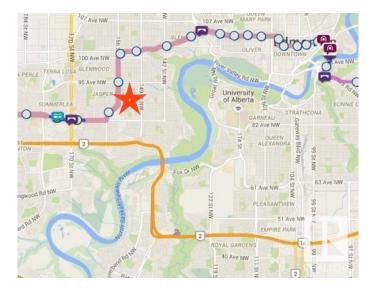

### \$450,000

5 Bedroom, 2.00 Bathroom, 971 sqft Single Family on 0.00 Acres

Jasper Park, Edmonton, AB

Attention Families, Developers and Investors! This well-maintained home on a 50' x 148' lot in Jasper Park offers 687 sq/m of prime redevelopment potential. Featuring a double detached garage, west-facing backyard, front driveway, and rear alley access, it's ideal for families, tenants, or developers seeking their next multi-unit project. Conveniently located near West Edmonton Mall, Whitemud Drive, Downtown, and the upcoming West Valley LRT line. Don't miss this excellent opportunity!

# **Community Information**

Address 9106 153 Street

Area Edmonton

Subdivision Jasper Park
City Edmonton

City Edmonton
County ALBERTA

Province AB

Postal Code T5R 1P6