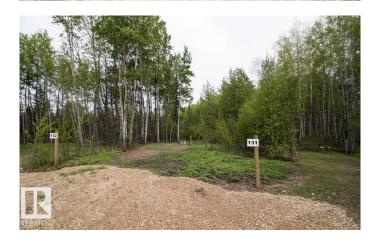

## \$44,900

0 Bedroom, 0.00 Bathroom, Rural on 0.20 Acres

Lake Arnault RV Resort, Rural Lac Ste. Anne County, AB

Welcome to beautiful Lake Arnault RV Resort, the newest recreational development located in the County of Lac Ste. Anne. 1 hour West of Edmonton this privately owned lot features a RV pad complete with services (water, power and a 750 gallon holding tank) that you can escape to year round! This property is privately set in trees. There are development guidelines to create a property of your own by adding decks, fencing, gazebo's, play structures... your home away from home! There is a \$1200 annual condo fee so you can partake in the amenitiesâ€l you will find a play park with greenspace to toss a frisbee, covered picnic area's for larger cookouts, and water front access with a new dock to take leisurely boat rides! The resort is nestled on 147 acres of naturalistic wildlife settings, with one half mile of lakefront and trails. If a place to call your own for years to come, then this is the resort for you!

# **Community Information**

Address 131 5519 Twp Rd 550

Area Rural Lac Ste. Anne County

Subdivision Lake Arnault RV Resort

City Rural Lac Ste. Anne County

County ALBERTA

Province AB

Postal Code T0E 0L0