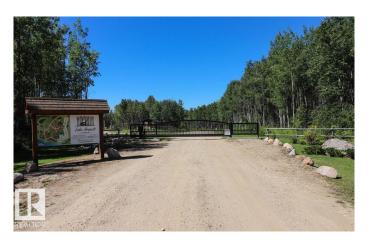

## \$44,900

0 Bedroom, 0.00 Bathroom, Rural on 0.20 Acres

Lake Arnault RV Resort, Rural Lac Ste. Anne County, AB

Welcome to beautiful Lake Arnault RV Resort, the newest recreational development located in the County of Lac Ste. Anne. 1 hour West of Edmonton this privately owned lot features a RV pad complete with services (water, power and a 750 gallon holding tank) that you can escape to year round! This property is privately set in trees. There are development guidelines to create a property of your own by adding decks, fencing, gazebo's, play structures... your home away from home! There is a \$1200 annual condo fee so you can partake in the amenitiesâ€l you will find a play park with greenspace to toss a frisbee, covered picnic area's for larger cookouts, and water front access with a new dock to take leisurely boat rides! The resort is nestled on 147 acres of naturalistic wildlife settings, with one half mile of lakefront and trails. If a place to call your own for years to come, then this is the resort for you!