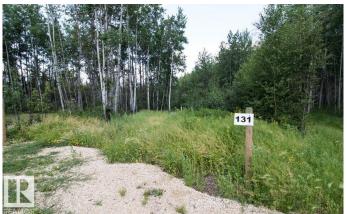

## \$44,900

0 Bedroom, 0.00 Bathroom, Rural on 0.20 Acres

Lake Arnault RV Resort, Rural Lac Ste. Anne County, AB

Welcome to beautiful Lake Arnault RV Resort, the newest recreational development located in the County of Lac Ste. Anne. 1 hour West of Edmonton this privately owned lot features a RV pad complete with services (water, power and a 750 gallon holding tank) that you can escape to year round! This property is privately set in trees. There are development guidelines to create a property of your own by adding decks, fencing, gazebo's, play structures... your home away from home! There is a \$1200 annual condo fee so you can partake in the amenitiesâ€l you will find a play park with greenspace to toss a frisbee, covered picnic area's for larger cookouts, and water front access with a new dock to take leisurely boat rides! The resort is nestled on 147 acres of naturalistic wildlife settings, with one half mile of lakefront and trails. If a place to call your own for years to come, then this is the resort for you!

# **Community Information**

Address 131 5519 Twp Rd 550

Area Rural Lac Ste. Anne County

Subdivision Lake Arnault RV Resort

City Rural Lac Ste. Anne County

County ALBERTA

Province AB

Postal Code T0E 0L0