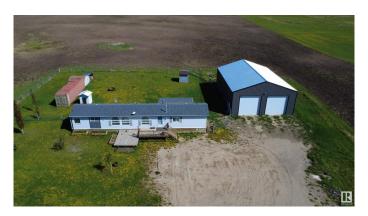

## \$559.900

3 Bedroom, 2.00 Bathroom, 1,456 sqft Rural on 69.44 Acres

None, Rural Parkland County, AB

Incredible property offering nearly 70 acres of productive, workable land. The updated modular home features 3 spacious bedrooms, with a recent addition that was added to make a third bedroom, 2 bathrooms, brand new flooring, and a beautifully renovated kitchen. The massive 42x60 shop is a standout, equipped with 100-amp power, 220v, and a radiant heater, making it ideal for any project or storage needs. An electric gate provides security and convenience. Just 15 minutes from Drayton Valley with paved access the whole way. This property truly offers the best of rural living, all while being just a short drive from local amenities.