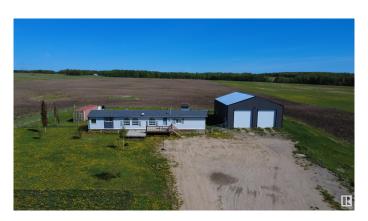

## \$559.900

3 Bedroom, 2.00 Bathroom, 1,456 sqft Rural on 69.44 Acres

None, Rural Parkland County, AB

Incredible property offering nearly 70 acres of productive, workable land. The updated modular home features 3 spacious bedrooms, with a recent addition that was added to make a third bedroom, 2 bathrooms, brand new flooring, and a beautifully renovated kitchen. The massive 42x60 shop is a standout, equipped with 100-amp power, 220v, and a radiant heater, making it ideal for any project or storage needs. An electric gate provides security and convenience. Just 15 minutes from Drayton Valley with paved access the whole way. This property truly offers the best of rural living, all while being just a short drive from local amenities.