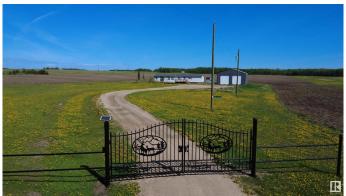

## \$559.900

3 Bedroom, 2.00 Bathroom, 1,456 sqft Rural on 69.44 Acres

None, Rural Parkland County, AB

Incredible property offering nearly 70 acres of productive, workable land. The updated modular home features 3 spacious bedrooms, with a recent addition that was added to make a third bedroom, 2 bathrooms, brand new flooring, and a beautifully renovated kitchen. The massive 42x60 shop is a standout, equipped with 100-amp power, 220v, and a radiant heater, making it ideal for any project or storage needs. An electric gate provides security and convenience. Just 15 minutes from Drayton Valley with paved access the whole way. This property truly offers the best of rural living, all while being just a short drive from local amenities.