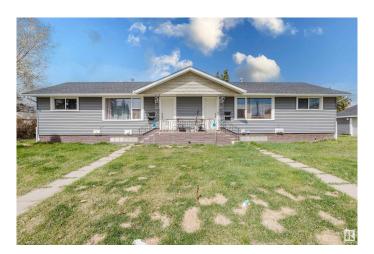

# \$739,900 - 8808/10 128 Avenue, Edmonton

MLS® #E4426279

### \$739.900

8 Bedroom, 4.00 Bathroom, 1,465 sqft Single Family on 0.00 Acres

Killarney, Edmonton, AB

Sitting on a 50x150 corner lot, this fully tenanted legal 4-plex in Killarney is a prime investment opportunity with turn-key income and long-term equity growth. With over 2700 sq ft of livable space, recent updates, stable rental demand, and a split double garage, it offers strong cash flow and future potential. The utility rooms are separate from the basement units, greatly simplifying property management. Positioned near 82 St, 97 St, Yellowhead Trail, and 128 Ave, tenants enjoy easy access to major routes, schools, and transit. Each unit is leased with consistent rental income, and investors can optimize expenses and increase rents over time. Future development potential for a 10-unit build adds even more value to this centrally located property. Whether you're building your portfolio or planning for redevelopment, this one stands out.