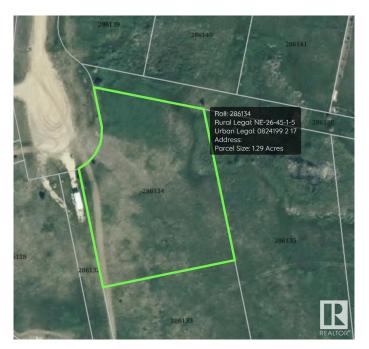

## \$64,500

0 Bedroom, 0.00 Bathroom, Rural on 1.29 Acres

River Ridge Estates\_CWET, Rural Wetaskiwin County, AB

Welcome to your dream location in River Ridge Estate! This exceptional 1.29-acre property boasts breathtaking views of the Battle River Valley, offering a perfect backdrop for your future home. With abundant wildlife and stunning sunsets, you'll find tranquility in this serene setting. The land features a gentle ridge, making development a breeze. Access is a recently paved access from Highway 13, with only a short stretch of gravel to reach your lot. Just 5 km from the charming village of Pigeon Lake, you'll enjoy convenient shopping and dining options. Families will appreciate the proximity to schools, making this an ideal spot for everyone. Golf enthusiasts will love the 18-hole golf course located right across the road, providing a perfect way to unwind. Don't miss this opportunity to create your own slice of paradise in River Ridge Estate.

### **Essential Information**

MLS® # E4426180

Price \$64,500

Bathrooms 0.00

Acres 1.29

Type Rural

Sub-Type Vacant Lot/Land

Status Active

## **Community Information**

Address 17 River Ridge Estates

Area Rural Wetaskiwin County

Subdivision River Ridge Estates\_CWET

City Rural Wetaskiwin County

County ALBERTA

Province AB

Postal Code T0C 2V0