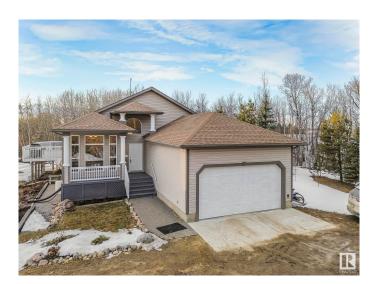

## \$827,500

4 Bedroom, 3.00 Bathroom, 1,611 sqft Rural on 4.94 Acres

None, Rural Leduc County, AB

Welcome to this beautiful 4-bedroom, 3-bathroom hillside bungalow, built by Homexx in 2006, offering 1610.97 sq/ft of thoughtfully designed living space. Located on 4.94 acres in Leduc County, this home features an open concept layout with vaulted ceilings, oak cabinets, and matching trim throughout the home. Enjoy the peaceful ambiance with your very own fish pond and the convenience of a 3500-gallon cistern. New quartz countertops in kitchen and bathroom. The fully finished walkout basement boasts a huge family room, ideal for relaxation or entertaining. This property also includes both a double attached garage and a double detached garage for all your storage needs. Just 18 minutes from the Anthony Henday, you'II enjoy the perfect blend of privacy and accessibility. This stunning property could be yours!

## **Essential Information**

MLS® # E4425872

Price \$827,500

Bedrooms 4

Bathrooms 3.00

Full Baths 3

Square Footage 1,611

Acres 4.94

Year Built 2006 Type Rural

Sub-Type Detached Single Family

Style Hillside Bungalow

Status Active

#### **Exterior**

Exterior Wood

Exterior Features Fruit Trees/Shrubs, Hillside, Stream/Pond, Treed Lot

Construction Wood

Foundation Concrete Perimeter