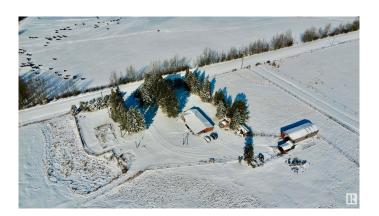

### \$689,900

3 Bedroom, 1.00 Bathroom, 1,864 sqft Rural on 160.00 Acres

None, Rural Wetaskiwin County, AB

Beautiful quarter section south of Alder Flats! This property is a full 160 acres with \$4300/yr oil and \$4500/yr land lease revenue! The land is fenced and cross fenced with corals and a seasonal creek running through the property. There is a nice treed yard site with towering spruces giving lots of privacy to the home. Lots of potential with two sets of services on the property, one set to the existing house and another site ready for a new one. The current home is spread out over 1800sqft with 3 bedrooms plus an office and a 4 piece bathroom. Also with the property is an older 24'x64' shop/barn with 220v power running to it, and a single garage that has been converted to a workshop. This quarter is in a great location close to crown land, Buck Lake, and Grey Owl Meadery!

#### **Exterior**

Exterior Wood

Exterior Features Creek, Cross Fenced, Fenced

Construction Wood

Foundation Concrete Perimeter