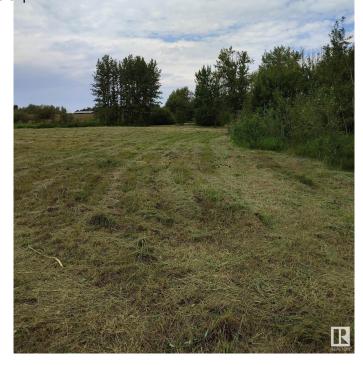

# \$149,900

0 Bedroom, 0.00 Bathroom, Rural on 5.36 Acres

None, Rural Lac Ste. Anne County, AB

Private partly treed 5.36 acres located not in subdivision 3 KM from Onoway with K to grade 12, all services & amenities. Build your dream home or shop with living space above. .Power & gas at property line. Quiet, private and clean country living!

## **Exterior**

Exterior Features Treed Lot, Partially Fenced