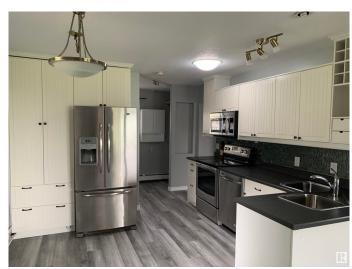

# \$299,900

2 Bedroom, 1.00 Bathroom, 746 sqft Rural on 0.23 Acres

Yellowstone, Rural Lac Ste. Anne County, AB

Come live at the lake .This home has had extensive upgrades lately and is move in ready. Fresh paint, new flooring,new shingles beautiful fireplace, baseboards and more. There are 2 bunkhouses offering 2 extra Bedrooms on the property as well as a single garage. This home sits on a large lot with access to the lake along with an incredible view of the lake. There is also a beautiful covered outdoor space and a firepit area with loads of room to sit and visit. The perfect lake property to make your own.!