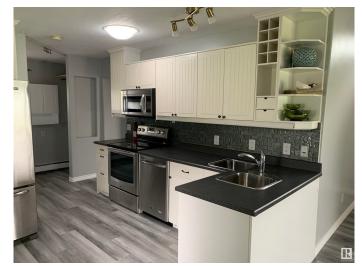

# \$299,900

2 Bedroom, 1.00 Bathroom, 746 sqft Rural on 0.23 Acres

Yellowstone, Rural Lac Ste. Anne County, AB

Come live at the lake .This home has had extensive upgrades lately and is move in ready. Fresh paint, new flooring,new shingles beautiful fireplace, baseboards and more. There are 2 bunkhouses offering 2 extra Bedrooms on the property as well as a single garage. This home sits on a large lot with access to the lake along with an incredible view of the lake. There is also a beautiful covered outdoor space and a firepit area with loads of room to sit and visit. The perfect lake property to make your own.!