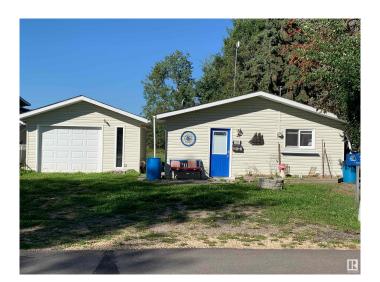

# \$299,900

2 Bedroom, 1.00 Bathroom, 746 sqft Rural on 0.23 Acres

Yellowstone, Rural Lac Ste. Anne County, AB

Come live at the lake .This home has had extensive upgrades lately and is move in ready. Fresh paint, new flooring,new shingles beautiful fireplace, baseboards and more. There are 2 bunkhouses offering 2 extra Bedrooms on the property as well as a single garage. This home sits on a large lot with access to the lake along with an incredible view of the lake. There is also a beautiful covered outdoor space and a firepit area with loads of room to sit and visit. The perfect lake property to make your own.!

# **Amenities**

Features Crawl Space, Deck, Fire Pit, Guest Suite

## **Exterior**

Exterior Wood

Exterior Features Backs Onto Lake, Beach Access, Boating, Fenced, Flat Site, Lake

Access Property, Lake View, Landscaped, Level Land, Low Maintenance Landscape, Playground Nearby, Private Fishing, Private