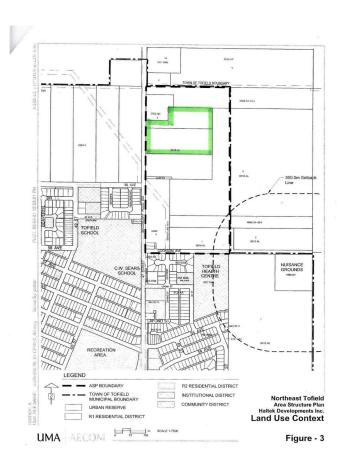

#### \$149,000

0 Bedroom, 0.00 Bathroom, Single Family on 0.00 Acres

Tofield, Tofield, AB

20.88 acres within town limits of Tofield!
Currently zoned Urban Reserve with the future land use of residential. Commuting distances from Tofield: Sherwood Park (50 km),
Edmonton (67 km), YEG Airport (75 km). Fort Saskatchewan (74 km) and Camrose (50 km). Some of the community amenities: Schools (K-12), Hospital, Grocery Store, Restaraunts, Senior Lodges/ Sunshine Villas/ Golden Club, FCSS, Churches, Daycare/ Preschool/ Day Homes, Lions Club/ Legion/ Ag. Society, Curling Rink and Arena.

## **Community Information**

Address 47 St & 62 Ave

Area Tofield
Subdivision Tofield
City Tofield
County ALBERTA

Province AB

Postal Code T0B 4J0

## **Additional Information**

Date Listed March 10th, 2025

Days on Market 89

Zoning Zone 80

DATA IS DEEMED RELIABLE BUT IS NOT GUARANTEED ACCURATE BY THE REALTORS® ASSOCIATION OF EDMONTON. COPYRIGHT 2025 BY THE REALTORS® ASSOCIATION OF EDMONTON. ALL RIGHTS RESERVED.Trademarks are owned or controlled by the Canadian Real Estate Association (CREA) and identify real estate professionals who are members of CREA (REALTOR®, REALTORS®) and/or the quality of services they provide (MLS®, Multiple Listing Service®)