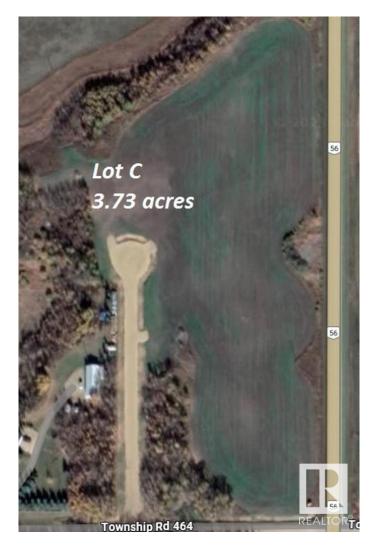

#### \$249,900

0 Bedroom, 0.00 Bathroom, Rural on 3.73 Acres

None, Rural Camrose County, AB

Wow! Acreage living (with CITY WATER) a mere minutes from the City of Camrose. Build your dream home on this 3.73 acre parcel, adjacent to HWY 56, north of the Richardson Pioneer Legacy Junction corner. City water, power and natural gas are at the property line. It's paved most of the way, with just a minor amount of gravel to enter the acreage. In a cul-de-sac which limits unwanted traffic. Enjoy your privacy, just a short drive from Camrose (approximately 7 minutes). Two other lots also available. Welcome home!

## **Essential Information**

| MLS® #    | E4425070        |
|-----------|-----------------|
| Price     | \$249,900       |
| Bathrooms | 0.00            |
| Acres     | 3.73            |
| Туре      | Rural           |
| Sub-Type  | Vacant Lot/Land |
| Status    | Active          |
|           |                 |

#### Exterior

Exterior Features Cul-De-Sac, Flat Site, Level Land, No Through Road