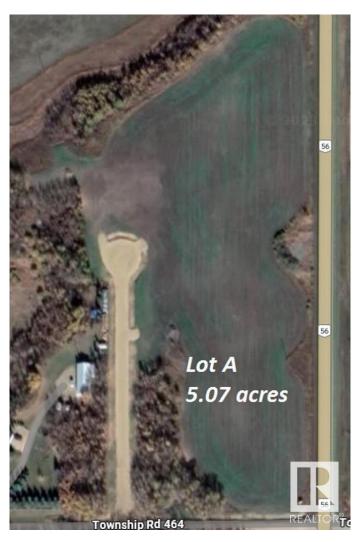

### \$279,900

0 Bedroom, 0.00 Bathroom, Rural on 5.07 Acres

None, Rural Camrose County, AB

REMARKABLE LOCATION for this 5.07 acre property, just a short drive east of Camrose. Situated adjacent to HWY 56 north of the Richard Pioneer Legacy Junction corner. This lot is serviced with CITY WATER, power and natural gas to the property line. Paved most of the way, with a minor amount of gravel to enter the acreage. In a cul-de-sac which limits unwanted traffic. Great opportunity to build in the country and enjoy your privacy, while still living approximately 7 minutes from Camrose. Potential for SECOND RESIDENCE (discretionary use). Two other lots are also available. Welcome home!

MLS® # E4425066

Price \$279,900

Bathrooms 0.00

Acres 5.07

Type Rural

Sub-Type Vacant Lot/Land

Status Active

### **Exterior**

Exterior Features Cul-De-Sac, Flat Site, Level Land, No Through Road