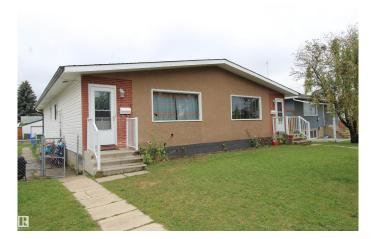

## \$369.900

3 Bedroom, 2.00 Bathroom, 1,680 sqft Single Family on 0.00 Acres

Parkdale (Wetaskiwin), Wetaskiwin, AB

INVESTORS!!! Great opportunity to own a duplex, on one title. Live in one side and use the other to help with bills, or rent out both sides. Currently rented to great long term tenants. Both sides are 840 sq ft, with large living room, separate dining area, kitchen, 4 pc bath and three bedrooms, One side the basement has two partially built bedrooms, laundry, and the rest is wide open. The other side the basement is wide open with laundry. There is back parking with fenced yards. This building has been maintained with care, and has had many upgrades, ie Shingles, windows.

## **Exterior**

Exterior Wood, Stucco, Vinyl

Exterior Features Back Lane, Cul-De-Sac, Fenced, Landscaped, Schools

Roof Asphalt Shingles

Construction Wood, Stucco, Vinyl

Foundation Concrete Perimeter