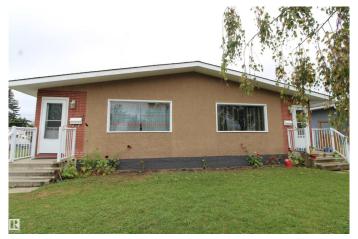

## \$369.900

3 Bedroom, 2.00 Bathroom, 1,680 sqft Single Family on 0.00 Acres

Parkdale (Wetaskiwin), Wetaskiwin, AB

INVESTORS!!! Great opportunity to own a duplex, on one title. Live in one side and use the other to help with bills, or rent out both sides. Currently rented to great long term tenants. Both sides are 840 sq ft, with large living room, separate dining area, kitchen, 4 pc bath and three bedrooms, One side the basement has two partially built bedrooms, laundry, and the rest is wide open. The other side the basement is wide open with laundry. There is back parking with fenced yards. This building has been maintained with care, and has had many upgrades, ie Shingles, windows.

## **Exterior**

Exterior Wood, Stucco, Vinyl

Exterior Features Back Lane, Cul-De-Sac, Fenced, Landscaped, Schools

Roof Asphalt Shingles

Construction Wood, Stucco, Vinyl

Foundation Concrete Perimeter