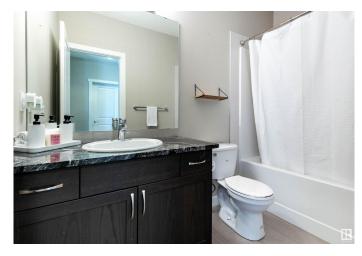

# \$279,900

2 Bedroom, 2.00 Bathroom, 1,095 sqft Condo / Townhouse on 0.00 Acres

Pembina, Edmonton, AB

"Excellent Value" This Large Corner Unit in Aloft Skyview Features Bright Open Floorplan with Oversized Windows. Great Kitchen with Upgraded Counters, Stainless Appliances and Large Pantry. Spacious Living Room with Garden Door Access to Balcony with North Facing Courtyard View. 2 BEDROOMS, 2 BATHROOMS plus DEN. Other Features Include In Suite Laundry, Titled UNDERGROUND Parking Stall. Amazing Views from the Roof Top Patio. Fantastic Location Close to All Amenities!

### Interior

Interior Features ensuite bathroom

Appliances Dishwasher-Built-In, Microwave Hood Fan, Refrigerator, Stacked

Washer/Dryer, Stove-Electric, Window Coverings, TV Wall Mount

Heating Baseboard, Hot Water, Natural Gas