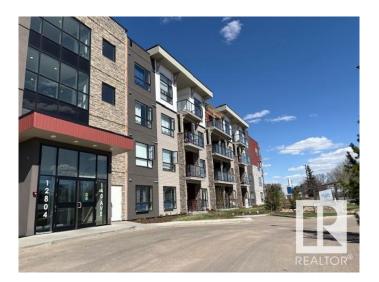

# \$279,900 - 202 12804 140 Avenue, Edmonton

MLS® #E4425023

# \$279,900

2 Bedroom, 2.00 Bathroom, 1,095 sqft Condo / Townhouse on 0.00 Acres

Pembina, Edmonton, AB

"Excellent Value" This Large Corner Unit in Aloft Skyview Features Bright Open Floorplan with Oversized Windows. Great Kitchen with Upgraded Counters, Stainless Appliances and Large Pantry. Spacious Living Room with Garden Door Access to Balcony with North Facing Courtyard View. 2 BEDROOMS, 2 BATHROOMS plus DEN. Other Features Include In Suite Laundry, Titled UNDERGROUND Parking Stall. Amazing Views from the Roof Top Patio. Fantastic Location Close to All Amenities!

# **Community Information**

Address 202 12804 140 Avenue

Area Edmonton
Subdivision Pembina
City Edmonton
County ALBERTA

Province AB

Postal Code T6V 0M3

#### **Exterior**

Exterior Wood, Brick, Vinyl

Exterior Features Corner Lot, Landscaped, No Back Lane, Playground Nearby, Public

Transportation, Schools, Shopping Nearby, See Remarks

Roof EPDM Membrane
Construction Wood, Brick, Vinyl
Foundation Concrete Perimeter