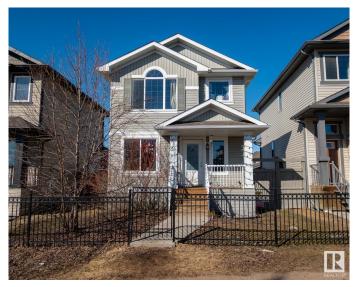

#### \$415,000

4 Bedroom, 3.50 Bathroom, 1,188 sqft Single Family on 0.00 Acres

Suntree (Leduc), Leduc, AB

Investors! This beautiful home has separate basement entrance and long term tenants already in place. This house has hardwood floors, 4 Stainless steel kitchen appliances, an office/den and 2 piece bathroom on main floor. Excellent kitchen with island. Small deck with aluminum railing off patio door. 3 bedrooms upstairs and the finished basement has its own separate access, allowing for potential of a secondary suite! There is abundant natural light with modern light fixtures throughout. The master bedroom pours in light with beautiful large windows and has full ensuite and walk-in closet. This home is in a very desirable family location with sense of community in the area and easy distance to shopping, airport, & schools. 400 Sq ft Parking pad, backyard is fenced on two sides.

### **Exterior**

Exterior Wood, Vinyl

Exterior Features Airport Nearby, Back Lane, Partially Fenced

Roof Asphalt Shingles

Construction Wood, Vinyl

Foundation Concrete Perimeter