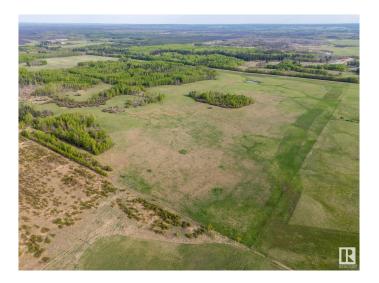

#### \$329,900

0 Bedroom, 0.00 Bathroom, Rural on 113.54 Acres

None, Rural Yellowhead, AB

Escape to This Stunning 113 Acre Property
Minutes From Town, Close to Pavement and
Just Over an Hour From Edmonton. Offering
the Perfect Balance of Peaceful Country Living
and Convenience, This Gently Rolling Property
Features Expansive Open Meadows, Lush
Treed Forests and Fertile Arable Land. It Also
Has a Dug Out For Water Access, Numerous
Nature Trails, an Abundance of Wildlife, and it
is Fenced. Whether You're Looking to Build
Your Forever Home in the Country or Simply
Escape to the Tranquility of Nature, This
Property Offers Endless Opportunities!!

#### **Exterior**

Exterior Features Fenced, Rolling Land, Schools, Treed Lot