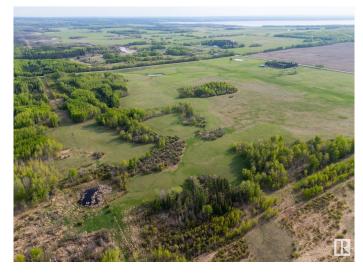

#### \$329,900

0 Bedroom, 0.00 Bathroom, Rural on 113.54 Acres

None, Rural Yellowhead, AB

Escape to This Stunning 113 Acre Property
Minutes From Town, Close to Pavement and
Just Over an Hour From Edmonton. Offering
the Perfect Balance of Peaceful Country Living
and Convenience, This Gently Rolling Property
Features Expansive Open Meadows, Lush
Treed Forests and Fertile Arable Land. It Also
Has a Dug Out For Water Access, Numerous
Nature Trails, an Abundance of Wildlife, and it
is Fenced. Whether You're Looking to Build
Your Forever Home in the Country or Simply
Escape to the Tranquility of Nature, This
Property Offers Endless Opportunities!!

#### **Exterior**

Exterior Features Fenced, Rolling Land, Schools, Treed Lot