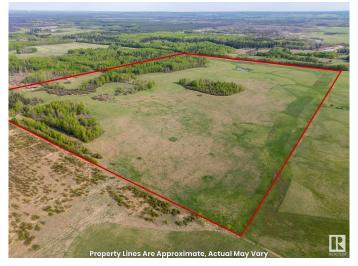

#### \$329,900

0 Bedroom, 0.00 Bathroom, Rural on 113.54 Acres

None, Rural Yellowhead, AB

Escape to This Stunning 113 Acre Property
Minutes From Town, Close to Pavement and
Just Over an Hour From Edmonton. Offering
the Perfect Balance of Peaceful Country Living
and Convenience, This Gently Rolling Property
Features Expansive Open Meadows, Lush
Treed Forests and Fertile Arable Land. It Also
Has a Dug Out For Water Access, Numerous
Nature Trails, an Abundance of Wildlife, and it
is Fenced. Whether You're Looking to Build
Your Forever Home in the Country or Simply
Escape to the Tranquility of Nature, This
Property Offers Endless Opportunities!!

#### **Exterior**

Exterior Features Fenced, Rolling Land, Schools, Treed Lot