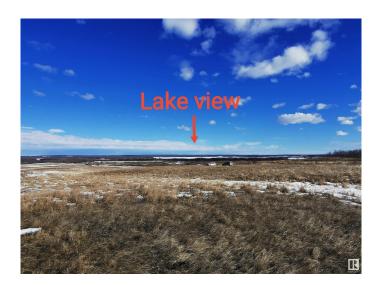

## \$79,900

0 Bedroom, 0.00 Bathroom, Rural on 4.94 Acres

None, Rural Lac Ste. Anne County, AB

Escape the hustle & embrace the beauty of rural living with this prime piece of land offering 4.94 acres w/ serene lake view. This gorgeous rural retreat offers unparalleled privacy, and a head start on your off-grid dreams. At the heart of the property is a fully framed, insulated, and inspected Power Shed/Tiny Home (18'6" x 14'6") sitting on a reinforced concrete slab foundation. Designed for year-round comfort, it features R22 ROXUL insulation, in-slab hydronic heat piping, and a standing seam metal roof to withstand the elements. Electrical and plumbing rough-ins are complete & inspected, including a bathroom, laundry setup, and sewage line ready for a pump-out septic tank. It wouldn't take much to finish. Thinking off-grid? A solar tower foundation is already installed, plus a 40' sea can for storage. Power is nearby, and the property is partially fenced. Imagine, you could complete this power shed/tiny home and stay in it while building your dream home. Lake view, fresh air, and endless potential!

# **Exterior**

Exterior Features Lake View