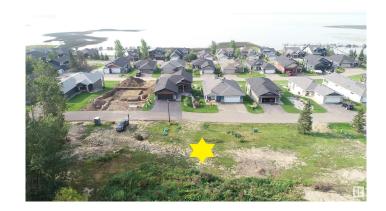

### \$179,000

0 Bedroom, 0.00 Bathroom, Rural on 0.22 Acres

Estates At Waters Edge, Rural Lac Ste. Anne County, AB

Your chance to own one of the last remaining lots at The Estates at Waters Edge. You can fence the yard on this Lakeview property. This 9447 sqft lot is the perfect spot to build your dream home or lake get-away. Build with the developer or with your own builder! This gated community features a beachfront park, private marina, boat launch, swimming pool, fitness center, clubhouse, RV storage, and walking trails. There is also municipal water and sewer!! Easy paved commute from Edmonton and close to Alberta Beach.

## **Community Information**

Address 502 55101 Ste Anne Trail
Area Rural Lac Ste. Anne County
Subdivision Estates At Waters Edge

City Rural Lac Ste. Anne County

County ALBERTA

Province AB

Postal Code T0E 1A1