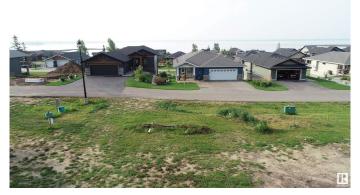

### \$179,000

0 Bedroom, 0.00 Bathroom, Rural on 0.22 Acres

Estates At Waters Edge, Rural Lac Ste. Anne County, AB

Your chance to own one of the last remaining lots at The Estates at Waters Edge. You can fence the yard on this Lakeview property. This 9447 sqft lot is the perfect spot to build your dream home or lake get-away. Build with the developer or with your own builder! This gated community features a beachfront park, private marina, boat launch, swimming pool, fitness center, clubhouse, RV storage, and walking trails. There is also municipal water and sewer!! Easy paved commute from Edmonton and close to Alberta Beach.