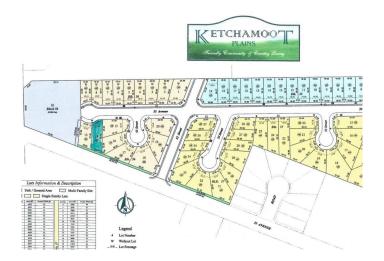

#### \$41,370

0 Bedroom, 0.00 Bathroom, Single Family on 0.00 Acres

Tofield, Tofield, AB

6983 sq/ft, fully serviced lot with 42ft pocket width. Residential Tax Incentive is available with this lot. Serveral other lots with similar price and size are available.

### **Community Information**

| Address     | 5515 55 Avenue |
|-------------|----------------|
| Area        | Tofield        |
| Subdivision | Tofield        |
| City        | Tofield        |
| County      | ALBERTA        |
| Province    | AB             |
| Postal Code | T0B 4J0        |
|             |                |

### **Additional Information**

Date Listed March 6th, 2025

Days on Market 55

Zoning Zone 80

DATA IS DEEMED RELIABLE BUT IS NOT GUARANTEED ACCURATE BY THE REALTORS® ASSOCIATION OF EDMONTON. COPYRIGHT 2025 BY THE REALTORS® ASSOCIATION OF EDMONTON. ALL RIGHTS RESERVED.Trademarks are owned or controlled by the Canadian Real Estate Association (CREA) and identify real estate professionals who are members of CREA (REALTOR®, REALTORS®) and/or the quality of services they provide (MLS®, Multiple Listing Service®)