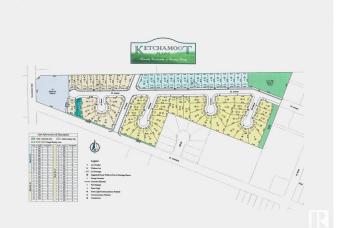

#### \$41,370

0 Bedroom, 0.00 Bathroom, Single Family on 0.00 Acres

Tofield, Tofield, AB

6983 sq/ft, fully serviced lot with 42ft pocket width. Residential Tax Incentive is available with this lot. Serveral other lots with similar price and size are available.

### **Community Information**

| Address     | 5515 55 Avenue |
|-------------|----------------|
| Area        | Tofield        |
| Subdivision | Tofield        |
| City        | Tofield        |
| County      | ALBERTA        |
| Province    | AB             |
| Postal Code | T0B 4J0        |
|             |                |

### **Additional Information**

Date Listed March 6th, 2025

Days on Market 55

Zoning Zone 80

DATA IS DEEMED RELIABLE BUT IS NOT GUARANTEED ACCURATE BY THE REALTORS® ASSOCIATION OF EDMONTON. COPYRIGHT 2025 BY THE REALTORS® ASSOCIATION OF EDMONTON. ALL RIGHTS RESERVED.Trademarks are owned or controlled by the Canadian Real Estate Association (CREA) and identify real estate professionals who are members of CREA (REALTOR®, REALTORS®) and/or the quality of services they provide (MLS®, Multiple Listing Service®)