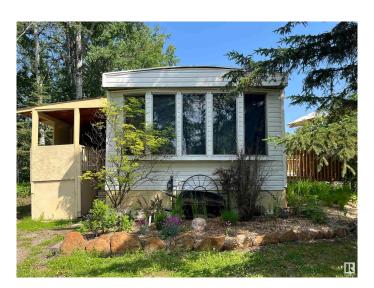

There are many FLOWER BEDS and an east facing 12' x 22' DECK. Less than an hour from Edmonton on paved roads right to the driveway and close to Hwy 43. Fully serviced with natural gas, electricity, drilled well and septic. Municipal sewer line can be tapped into if desired. This property has ENORMOUS POTENTIAL. Don't miss out!

# **Amenities**

Amenities Deck, Greenhouse

Parking Spaces 4

Parking No Garage, RV Parking