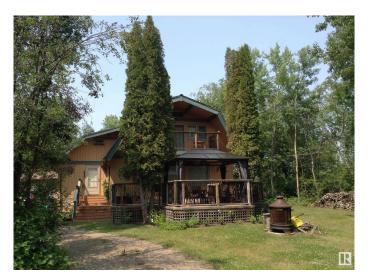

## \$529,000

3 Bedroom, 1.50 Bathroom, 1,835 sqft Rural on 4.42 Acres

Woodville Estates, Rural Strathcona County, AB

SUPER CLEAN & UPGRADED CEDAR HOME NESTLED IN A PRIVATE. TREED SETTING IN WOODVILLE ESTATES. THE WILDLIFE ARE YOUR NEIGHBORS INCLUDING ALMOST DAILY VISITS FROM THE WHITETAIL DEER. ELK ISLAND PARK AND THE STRATHCONA WILDERNESS CENTER ARE JUST MINUTES AWAY. UPGRADES TO THE HOME INCLUDE CEDAR SHAKES C/W INSULATION, RESTAINED EXTERIOR SIDING. FLOORING, WINDOWS, SLIDING, PATIO DOOR, GARAGE DOOR, NEW APPLIANCES, AND A CONVERTED AEROBIC BIOLOGICAL SEPTIC SYSTEM WITH HEATLINE FREEZE PROTECTION AND LIFETIME WARRANTY. A VERY SPECIAL FEATURE OF THE HOME IS THE WALL TO WALL WINDOWS IN THE LIVING ROOM OFFERING GREAT VIEWS OF THE DECK AND GAZEBO. THE BASEMENT IS PARTLY DEVELOPED WITH A WOODBURNING FIREPLACE. A GREAT FAMILY HOME.

### **Amenities**

Features Bar, Deck, Detectors Smoke, No Animal Home, No Smoking Home,

Open Beam, Vaulted Ceiling, Vinyl Windows

### **Exterior**

Exterior Wood

Exterior Features Backs Onto Park/Trees, Landscaped, Private Setting, Treed Lot

Construction Wood Foundation Wood