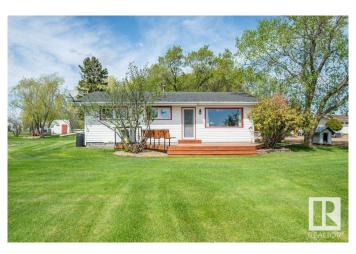

## \$525.900

3 Bedroom, 1.00 Bathroom, 1,116 sqft Single Family on 0.00 Acres

Gibbons, Gibbons, AB

Experience country living within the town limits of Gibbons! This bungalow is situated on 5.66 acres of picturesque land, featuring a large garden, a private pond with a firepit area, a stamped concrete patio at the rear, and a south-facing front deck. The property includes numerous outbuildings with ample space to build a shop. In recent years, the home has seen many upgrades, including new flooring, a kitchen renovation, updated appliances, new doors, and most windows. The well-designed layout includes three bedrooms, a 4-piece bathroom, a living room with a view, a beautiful kitchen, and laundry facilities, all on one floor.

Style Bungalow

Status Active

### **Exterior**

Exterior Wood, Vinyl

**Exterior Features** Fruit Trees/Shrubs, Landscaped, Level Land, Stream/Pond

Roof **Asphalt Shingles** 

Wood, Vinyl Construction Foundation Grade Beam