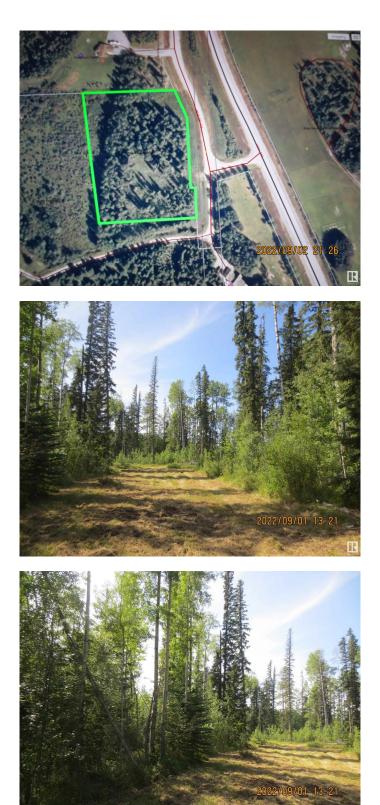

## \$114,900

0 Bedroom, 0.00 Bathroom, Rural on 3.95 Acres

None, Rural Yellowhead, AB

CLOSE TO THE EDSON RIVER! Beautiful Country Acreage (3.95 ACRES) FIVE MNUTES FROM THE TOWN OF EDSON. JUST OFF PAVED HWY 748 NORTH AND RANGE ROAD 173. Build your Dream Home on this Beautiful High and Dry Land Surrounded by a Variety of Large Pine, Spruce, and Poplar Trees. This is the Perfect Location for Those Looking for Peaceful Country Living, Lots of Wildlife and Being Within Close Proximity to Town And the River. Approach is in, Services are at the Property Line, and a Building Site has Been Cleared. Within Walking Distance to The EDSON **RIVER!** Cheaper Than Most of the NEW LOTS in Hillendale and a Lot More Land! Directions From Edson: Take HWY 748 North, Take the Road Across From The Pine Grove Hall Going West (Left) (Range Road 173).

# Exterior

Exterior Features Backs Onto Park/Trees, Private Setting, Treed Lot, See Remarks