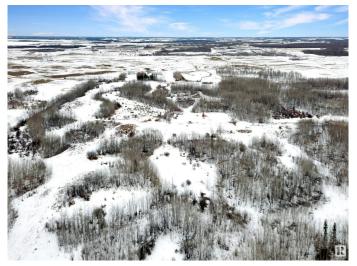

## \$625,000

3 Bedroom, 3.00 Bathroom, 1,418 sqft Rural on 80.24 Acres

None, Rural Lac Ste. Anne County, AB

Nestled on 80.24 acres of natural beauty, this property offers tranquility and privacy. Mostly treed with rolling terrain, it is the perfect country retreat. Nearby lakes and outdoor activities make it a haven for nature lovers. A curved driveway leads to a fully finished bungalow blending modern comfort with rustic charm. Features include an ICF basement. in-floor heating, a high-end wood stove, vaulted ceilings, and a tankless hot water system. The main floor has two bedrooms, a spacious kitchen and dinette, a cozy living room, two full baths, and main floor laundry. The basement adds a third bedroom, a large den, open entertaining spaces, and a second kitchenâ€"ideal for extended family or guests. Whether you seek a recreational escape, space for animals, or future development, this property offers endless possibilities. Experience the serenity of nature every dayâ€"do not miss this rare opportunity!

#### **Essential Information**

MLS® # E4423887 Price \$625,000

Bedrooms 3
Bathrooms 3.00

Full Baths 3

Square Footage 1,418

Acres 80.24

Year Built 2009

Type Rural