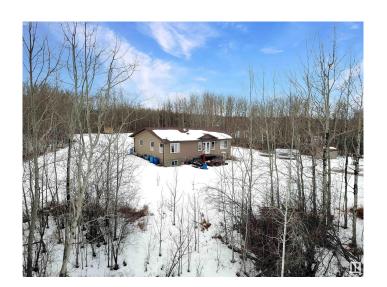

## \$625,000

3 Bedroom, 3.00 Bathroom, 1,418 sqft Rural on 80.24 Acres

None, Rural Lac Ste. Anne County, AB

Nestled on 80.24 acres of natural beauty, this property offers tranquility and privacy. Mostly treed with rolling terrain, it is the perfect country retreat. Nearby lakes and outdoor activities make it a haven for nature lovers. A curved driveway leads to a fully finished bungalow blending modern comfort with rustic charm. Features include an ICF basement. in-floor heating, a high-end wood stove, vaulted ceilings, and a tankless hot water system. The main floor has two bedrooms, a spacious kitchen and dinette, a cozy living room, two full baths, and main floor laundry. The basement adds a third bedroom, a large den, open entertaining spaces, and a second kitchenâ€"ideal for extended family or guests. Whether you seek a recreational escape, space for animals, or future development, this property offers endless possibilities. Experience the serenity of nature every dayâ€"do not miss this rare opportunity!

#### **Essential Information**

MLS® # E4423887 Price \$625,000

Bedrooms 3
Bathrooms 3.00

Full Baths 3

Square Footage 1,418

Acres 80.24

Year Built 2009

Type Rural

Sub-Type Detached Single Family

Style Bungalow

Status Active

## **Exterior**

Exterior Wood

Exterior Features Private Setting, See Remarks

Construction Wood

Foundation Insulated Concrete Form