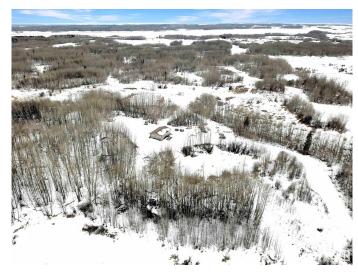

## \$625,000

3 Bedroom, 3.00 Bathroom, 1,418 sqft Rural on 80.24 Acres

None, Rural Lac Ste. Anne County, AB

Nestled on 80.24 acres of natural beauty, this property offers tranquility and privacy. Mostly treed with rolling terrain, it is the perfect country retreat. Nearby lakes and outdoor activities make it a haven for nature lovers. A curved driveway leads to a fully finished bungalow blending modern comfort with rustic charm. Features include an ICF basement. in-floor heating, a high-end wood stove, vaulted ceilings, and a tankless hot water system. The main floor has two bedrooms, a spacious kitchen and dinette, a cozy living room, two full baths, and main floor laundry. The basement adds a third bedroom, a large den, open entertaining spaces, and a second kitchenâ€"ideal for extended family or guests. Whether you seek a recreational escape, space for animals, or future development, this property offers endless possibilities. Experience the serenity of nature every dayâ€"do not miss this rare opportunity!

#### **Essential Information**

MLS® # E4423887 Price \$625,000

Bedrooms 3
Bathrooms 3.00

Full Baths 3

Square Footage 1,418

Acres 80.24

Year Built 2009

Type Rural