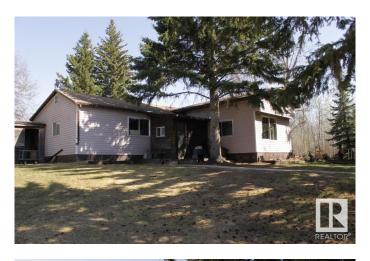

#### \$179,900

3 Bedroom, 1.00 Bathroom, 1,458 sqft Rural on 3.31 Acres

Lindbrook Estate, Rural Beaver County, AB

Beautiful location in a cul-de-sac at Lindbrook Estates, approximately 30 minutes east of Edmonton and Sherwood Park and 45 minutes from the Edmonton International Airport. Single wide manufactured home with addition which includes 3 bedrooms, 1 bath, with living room addition. 28 x 24 detached garage. Private and treed. Subdivision has access to the municipal waterline. Welcome to the country, welcome home!