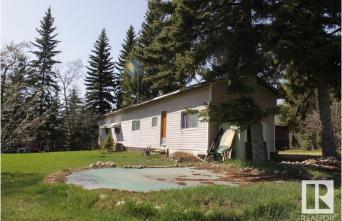

#### \$179,900

3 Bedroom, 1.00 Bathroom, 1,458 sqft Rural on 3.31 Acres

Lindbrook Estate, Rural Beaver County, AB

Beautiful location in a cul-de-sac at Lindbrook Estates, approximately 30 minutes east of Edmonton and Sherwood Park and 45 minutes from the Edmonton International Airport. Single wide manufactured home with addition which includes 3 bedrooms, 1 bath, with living room addition. 28 x 24 detached garage. Private and treed. Subdivision has access to the municipal waterline. Welcome to the country, welcome home!