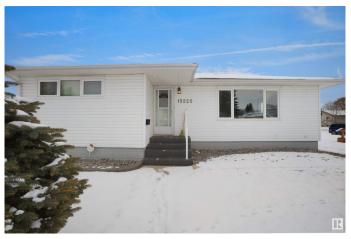

## \$649,000

2 Bedroom, 1.50 Bathroom, 1,051 sqft Single Family on 0.00 Acres

Jasper Park, Edmonton, AB

INVESTOR ALERT! This sough after 52'x147'. Corner lot offering over 700 sq/m. Ideal for a wide range of redevelopment possibilities. This property is perfect for your next multi-unit or custom project and is located in the mature neighbourhood of Jasper Park. The home is clean and well-maintained with 2 bedrooms and a double detached garage. Close to WEM, Whitemud Dr, LRT and Downtown! This is a rare property with huge potential.

Style Bungalow

Status Active

#### **Exterior**

Exterior Wood, Vinyl

Exterior Features Back Lane, Corner Lot, Schools, Shopping Nearby, See Remarks

Roof Asphalt Shingles

Construction Wood, Vinyl

Foundation Concrete Perimeter