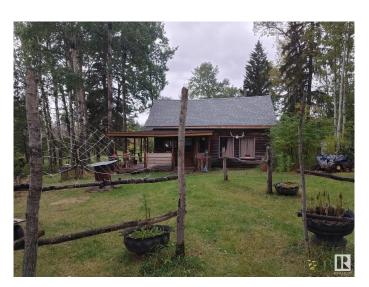

## \$240,000

0 Bedroom, 0.00 Bathroom, Rural on 14.00 Acres

None, Rural Lac Ste. Anne County, AB

Experience serenity and seclusion on this 14-acre private retreat, offering a tranquil oasis away from the hustle and bustle. This hidden gem features a well (hand pump), power to the property, and three existing buildings. A cabin, shed and a barn, all three do require repairs as they are quite old. If you are looking for peace and quiet and wanting to build your dream home this is one that will check all the boxes. Across the road is land wildlife habitat preservation (Ducks Unlimited)

Built in 1926