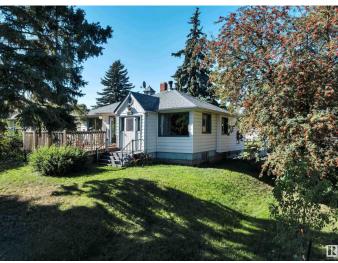

#### \$825,000

2 Bedroom, 1.00 Bathroom, 1,081 sqft Single Family on 0.00 Acres

Riverdale, Edmonton, AB

HUGE CORNER LOT NEXT TO THE RIVER! UNBEATABLE LOCATION! IDEAL FOR FUTURE DEVELOPMENT! Searching for the ideal lot close to downtown in desirable Riverdale? This 10,354 sq ft lot (approx 50' x 205') with an existing bungalow in place is the perfect location for multifamily development or build your dream home! Located only steps to river valley trails & downtown, this is a rare opportunity for investors seeking a one of a kind property. The property has newer shingles, furnace, HWT; liveable until you decide on your infill aspirations. Quiet & serene, yet close to the action. Don't miss it!

Built in 1946

## Exterior

| Exterior          | Wood                                                          |
|-------------------|---------------------------------------------------------------|
| Exterior Features | Back Lane, Golf Nearby, Picnic Area, Schools, Shopping Nearby |
| Roof              | Asphalt Shingles                                              |
| Construction      | Wood                                                          |
| Foundation        | Concrete Perimeter                                            |