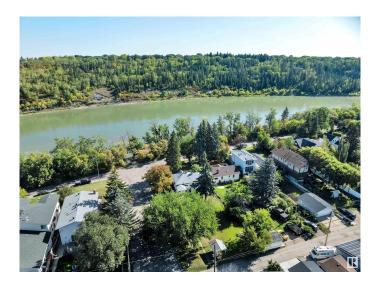

#### \$825,000

2 Bedroom, 1.00 Bathroom, 1,081 sqft Single Family on 0.00 Acres

Riverdale, Edmonton, AB

HUGE CORNER LOT NEXT TO THE RIVER! UNBEATABLE LOCATION! IDEAL FOR FUTURE DEVELOPMENT! Searching for the ideal lot close to downtown in desirable Riverdale? This 10,354 sq ft lot (approx 50' x 205') with an existing bungalow in place is the perfect location for multifamily development or build your dream home! Located only steps to river valley trails & downtown, this is a rare opportunity for investors seeking a one of a kind property. The property has newer shingles, furnace, HWT; liveable until you decide on your infill aspirations. Quiet & serene, yet close to the action. Don't miss it!

## **Community Information**

| Address     | 10148 87 Street |
|-------------|-----------------|
| Area        | Edmonton        |
| Subdivision | Riverdale       |
| City        | Edmonton        |
| County      | ALBERTA         |
| Province    | AB              |
| Postal Code | T5H 1N4         |