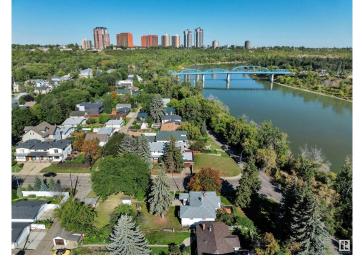

#### \$825,000

2 Bedroom, 1.00 Bathroom, 1,081 sqft Single Family on 0.00 Acres

Riverdale, Edmonton, AB

HUGE CORNER LOT NEXT TO THE RIVER! UNBEATABLE LOCATION! IDEAL FOR FUTURE DEVELOPMENT! Searching for the ideal lot close to downtown in desirable Riverdale? This 10,354 sq ft lot (approx 50' x 205') with an existing bungalow in place is the perfect location for multifamily development or build your dream home! Located only steps to river valley trails & downtown, this is a rare opportunity for investors seeking a one of a kind property. The property has newer shingles, furnace, HWT; liveable until you decide on your infill aspirations. Quiet & serene, yet close to the action. Don't miss it!

## **Community Information**

| Address     | 10148 87 Street |
|-------------|-----------------|
| Area        | Edmonton        |
| Subdivision | Riverdale       |
| City        | Edmonton        |
| County      | ALBERTA         |
| Province    | AB              |
| Postal Code | T5H 1N4         |