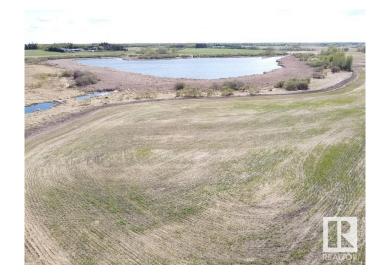

#### \$499,000

0 Bedroom, 0.00 Bathroom, Rural on 78.85 Acres

None, Rural Wetaskiwin County, AB

78.85 Acres only 15 minutes from Leduc. Perfect location to build your Dreams overlooking the Natural landscaping. Pond feature for Birds and Wildlife to enjoy. Ample cultivated land adaptable to your needs of grain, pasture or forage. Partially Fenced and only 1/2 km to Pavement, 1 Km to QE2. Great Location! Great Opportunity! Great Value!

## **Exterior**

Exterior Features Lake View, Level Land, Stream/Pond, See Remarks, Partially Fenced