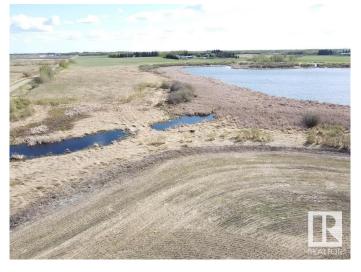

#### \$499,000

0 Bedroom, 0.00 Bathroom, Rural on 78.85 Acres

None, Rural Wetaskiwin County, AB

78.85 Acres only 15 minutes from Leduc. Perfect location to build your Dreams overlooking the Natural landscaping. Pond feature for Birds and Wildlife to enjoy. Ample cultivated land adaptable to your needs of grain, pasture or forage. Partially Fenced and only 1/2 km to Pavement, 1 Km to QE2. Great Location! Great Opportunity! Great Value!

## **Exterior**

Exterior Features Lake View, Level Land, Stream/Pond, See Remarks, Partially Fenced