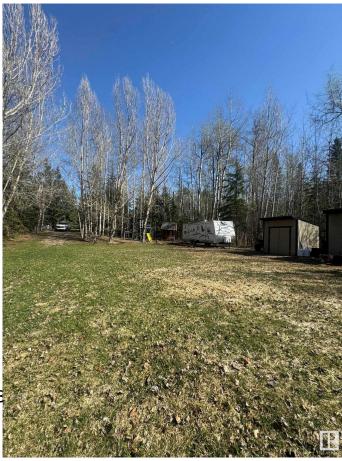

#### \$199,000

0 Bedroom, 0.00 Bathroom, Rural on 0.53 Acres

Birchwood Estates, Rural Lac Ste. Anne County, AB

Nestled in the peaceful community of Birchwood Estates in Lac Ste. Anne County, this vacant lot offers the perfect retreat for nature lovers and outdoor enthusiasts. 220 AMP to the cook shack and 150 AMP to the garage. Garage is 24x24. Outhouse is on site with a 5 gallon tank that gets pumped out at the start and end to every season. This property has all the essentials for a comfortable getaway. Whether you're in for a weekend escape or a future build site, this provides an excellent foundation for your recreational or residential plans. One of the stand out features is the cook shack, ideal for preparing meals in the great outdoors while enjoying the fresh air. Additionally, a separate shower hut adds convenience, allowing you to freshen up after a day of exploring the beautiful surroundings. The included 2005 Jayco trailer provides a cozy, move-in-ready space, making this lot perfect for immediate enjoyment.