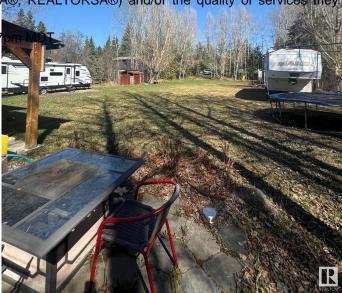

#### \$199,000

0 Bedroom, 0.00 Bathroom, Rural on 0.53 Acres

Birchwood Estates, Rural Lac Ste. Anne County, AB

Nestled in the peaceful community of Birchwood Estates in Lac Ste. Anne County, this vacant lot offers the perfect retreat for nature lovers and outdoor enthusiasts. 220 AMP to the cook shack and 150 AMP to the garage. Garage is 24x24. Outhouse is on site with a 5 gallon tank that gets pumped out at the start and end to every season. This property has all the essentials for a comfortable getaway. Whether you're in for a weekend escape or a future build site, this provides an excellent foundation for your recreational or residential plans. One of the stand out features is the cook shack, ideal for preparing meals in the great outdoors while enjoying the fresh air. Additionally, a separate shower hut adds convenience, allowing you to freshen up after a day of exploring the beautiful surroundings. The included 2005 Jayco trailer provides a cozy, move-in-ready space, making this lot perfect for immediate enjoyment.