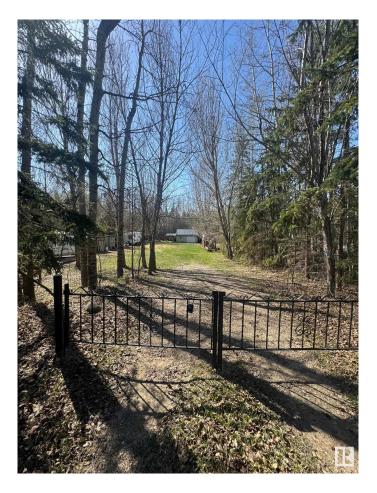

#### \$199,000

0 Bedroom, 0.00 Bathroom, Rural on 0.53 Acres

Birchwood Estates, Rural Lac Ste. Anne County, AB

Nestled in the peaceful community of Birchwood Estates in Lac Ste. Anne County, this vacant lot offers the perfect retreat for nature lovers and outdoor enthusiasts. 220 AMP to the cook shack and 150 AMP to the garage. Garage is 24x24. Outhouse is on site with a 5 gallon tank that gets pumped out at the start and end to every season. This property has all the essentials for a comfortable getaway. Whether you're in for a weekend escape or a future build site, this provides an excellent foundation for your recreational or residential plans. One of the stand out features is the cook shack, ideal for preparing meals in the great outdoors while enjoying the fresh air. Additionally, a separate shower hut adds convenience, allowing you to freshen up after a day of exploring the beautiful surroundings. The included 2005 Jayco trailer provides a cozy, move-in-ready space, making this lot perfect for immediate enjoyment.